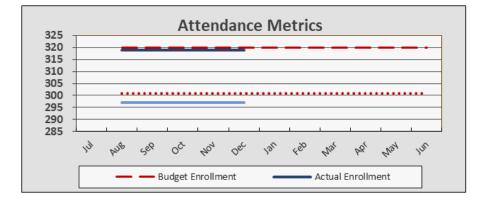

#### 5. ADMINISTRATION - 30 Minutes

- 5.1. Executive Director's Report
  - 5.1.1. Enrollment and Attendance
  - 5.1.2. Marketing
  - 5.1.3. Town Hall Meeting
  - 5.1.4. Attendance Improvement Plan
- 5.2. CDE Public Release of Data Files