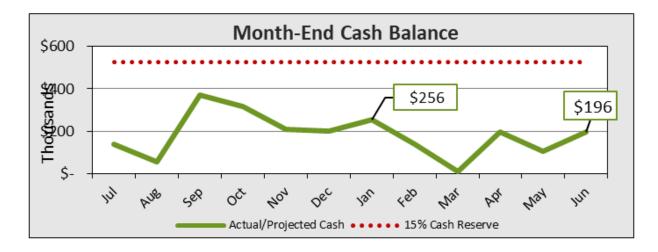

#### **3.1.** Finance Committee

Chelsea Parker shared an update from the Finance Committee. A special training with Charter Impact was held on Thursday, January 9 to train Finance Committee members on financial reports. Our updated financial reports from Charter Impact are not yet available for our meetings as they are still processing and compiling all of our data from the prior months of the year. These reports should be available by this Friday and updated reports will be brought to the next Finance Committee and Charter Council meetings. Overall progress is being made.