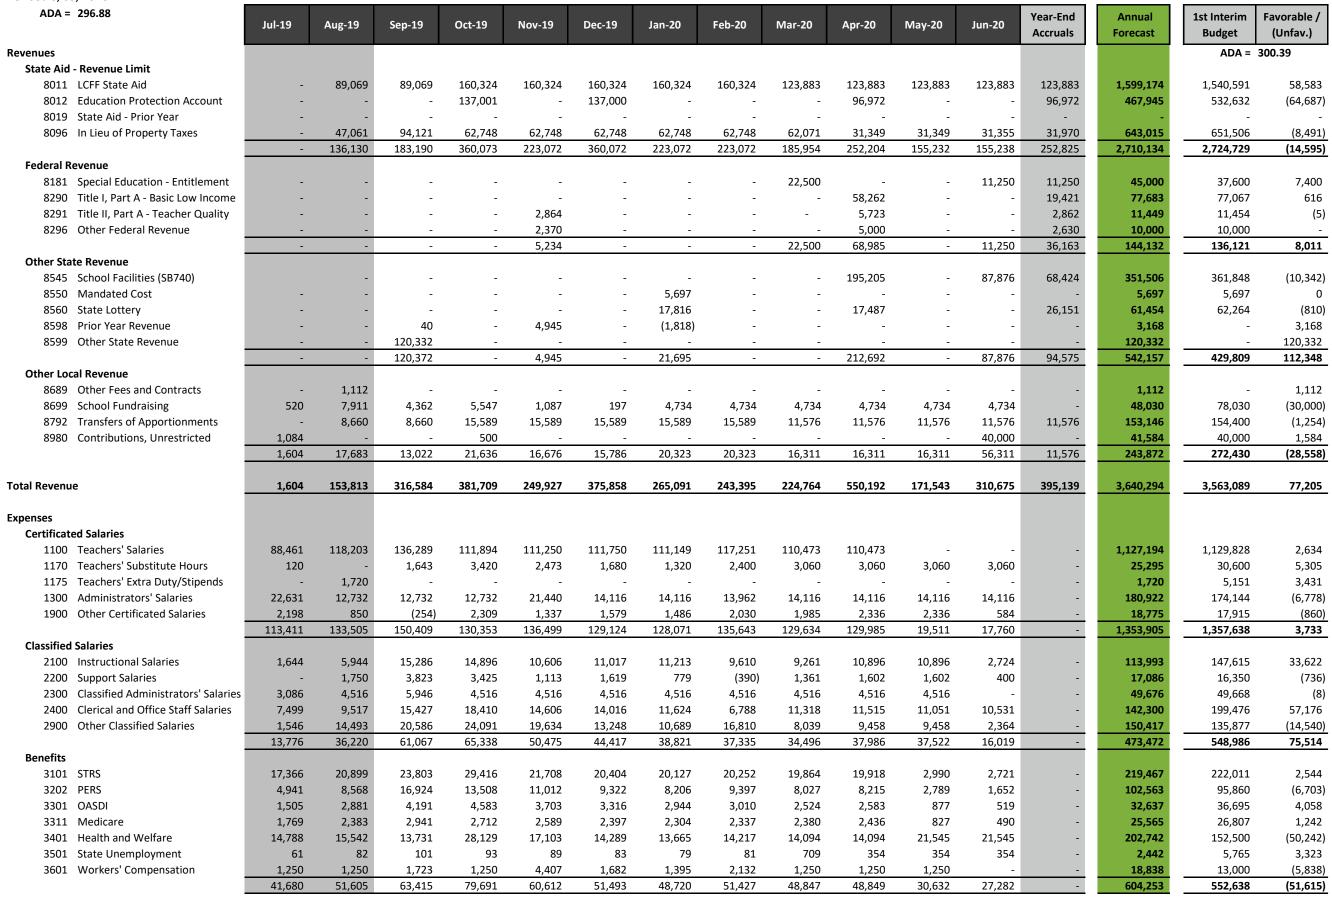

# Monthly Cash Flow/Forecast FY19-20

Revised 3/09/2020

| Revised 3/09/2020                    |           |           |          |         |          |         |          |          |          |         |          |         |                      |                    |                       |                         |
|--------------------------------------|-----------|-----------|----------|---------|----------|---------|----------|----------|----------|---------|----------|---------|----------------------|--------------------|-----------------------|-------------------------|
| ADA = 296.88                         | Jul-19    | Aug-19    | Sep-19   | Oct-19  | Nov-19   | Dec-19  | Jan-20   | Feb-20   | Mar-20   | Apr-20  | May-20   | Jun-20  | Year-End<br>Accruals | Annual<br>Forecast | 1st Interim<br>Budget | Favorable /<br>(Unfav.) |
| Books and Supplies                   |           |           |          |         |          |         |          |          |          |         |          |         |                      |                    |                       |                         |
| 4100 Textbooks and Core Materials    | 19,614    | -         | -        | -       | 183      | -       | -        | 7,673    | -        | -       | -        | -       | -                    | 27,470             | 17,465                | (10,005)                |
| 4200 Books and Reference Materials   |           | -         | -        | -       |          | -       | -        | -        | -        | -       | -        | -       | -                    |                    | 2,149                 | 2,149                   |
| 4302 School Supplies                 | 25,987    | 9,398     | (60)     | _       | 6,400    | 175     | 928      | 536      | 513      | 513     | 513      | 513     | -                    | 45,415             | 25,000                | (20,415)                |
| 4310 Office Expense                  | 203       | 343       | 245      | 600     | 1,109    | -       | 848      | 1,237    |          | -       | - 515    | 515     |                      | 4,585              | 24,225                | 19,640                  |
|                                      |           | 545       |          | 000     | 1,109    |         | - 040    |          |          |         |          | -       | -                    |                    |                       | 19,040                  |
| 4312 School Fundraising Expense      | -         | -         | -        | -       | -        | -       |          | 907      | 648      | 648     | 648      | 648     | -                    | 3,500              | 3,500                 | -                       |
| 4400 Noncapitalized Equipment        | -         | -         | -        | -       | -        | -       | -        | -        | 250      | 250     | 250      | 250     | -                    | 1,000              | 1,000                 | - (0.621)               |
| Subagreement Services                | 45,804    | 9,740     | 185      | 600     | 7,693    | 175     | 1,776    | 10,353   | 1,411    | 1,411   | 1,411    | 1,411   | -                    | 81,970             | 73,339                | (8,631)                 |
| -                                    |           |           |          |         |          |         |          |          | 11 250   | 11 250  | 11 250   | 11 250  |                      | 45 000             |                       | (45,000)                |
| 5102 Special Education               |           | -         | -        | -       | -        | -       | -        | -        | 11,250   | 11,250  | 11,250   | 11,250  | -                    | 45,000             |                       | (45,000)                |
| 5106 Other Educational Consultants   |           | -         | -        | -       | -        | -       | 550      | -        | 613      | 613     | 613      | 613     | -                    | 3,000              |                       | (3,000)                 |
| Operations and Housekeeping          | -         | -         | -        |         | -        | -       | 550      | -        | 11,863   | 11,863  | 11,863   | 11,863  | -                    | 48,000             | -                     | (48,000)                |
| Operations and Housekeeping          |           |           |          |         |          |         |          |          |          | - 10    | - 10     |         |                      |                    |                       |                         |
| 5201 Auto and Travel                 | 445       | 1,065     | -        | -       | -        | -       | -        | 636      | 743      | 743     | 743      | 743     | -                    | 5,118              | 5,118                 | -                       |
| 5300 Dues & Memberships              | 1,000     | -         | -        | -       | -        | -       | -        | -        | 646      | 646     | 646      | 646     | -                    | 3,582              | 3,582                 | -                       |
| 5400 Insurance                       | 9,285     | -         | 8,224    | 1,772   | 1,767    | 4,890   | 1,767    | 1,767    | -        | -       | -        | -       | -                    | 29,474             | 25,847                | (3 <i>,</i> 627)        |
| 5501 Utilities                       | 8,841     | 9,089     | 901      | 14,837  | 11,307   | 3,987   | 4,059    | 4,469    | 6,877    | 6,877   | 6,877    | 6,877   | -                    | 85,000             | 85,000                | -                       |
| 5502 Janitorial Services             | -         | -         | -        | -       | -        | 957     | -        | 5,699    | 273      | 273     | 273      | 273     | -                    | 7,750              | 3,200                 | (4,550)                 |
| 5900 Communications                  | 2,554     | 544       | 437      | 52      | -        | -       | 1,004    | 751      | 1,565    | 1,565   | 1,565    | 1,565   | -                    | 11,600             | 11,600                | -                       |
| 5901 Postage and Shipping            |           |           | -        | 363     | 42       | 66      | -        | 50       | -        | -       | -        | -       | -                    | 521                |                       | (521)                   |
|                                      | 22,125    | 10,699    | 9,562    | 17,025  | 13,116   | 9,900   | 6,830    | 13,372   | 10,104   | 10,104  | 10,104   | 10,104  | -                    | 143,045            | 134,347               | (8,698)                 |
| Facilities, Repairs and Other Leases |           |           |          |         |          |         |          |          |          |         |          |         |                      |                    |                       |                         |
| 5601 Rent                            | 47,379    | 48,718    | 47,379   | 47,379  | 48,867   | 48,867  | 48,867   | 48,867   | 48,867   | 48,867  | 48,867   | 48,867  | -                    | 581,791            | 583,995               | 2,204                   |
| 5603 Equipment Leases                | 1,068     | 1,128     | 320      | 1,529   | 3,500    | 439     | 1,159    | 1,075    | 1,575    | 1,575   | 1,575    | 1,575   | -                    | 16,518             | 18,900                | 2,382                   |
| 5610 Repairs and Maintenance         | 1,000     | 85        | 608      | -       | 393      | -       | 1,564    |          | 1,763    | 1,763   | 1,763    | 1,763   |                      | 9,700              | 9,700                 | 2,502                   |
| 5010 Repairs and Maintenance         | 48,447    | 49,931    | 48,307   | 48,908  | 52,759   | 49,306  | 51,590   | 49,942   | 52,205   | 52,205  | 52,205   | 52,205  | -                    | 608,009            | 612,595               | 4,586                   |
| Professional/Consulting Services     |           | 43,331    | 40,007   | 40,500  | 52,755   | +3,300  | 51,550   | 43,342   | 52,205   | 52,205  | 52,205   | 52,205  |                      | 000,005            | 012,000               | 4,500                   |
| 5801 IT                              | _         | -         | -        | _       | 375      | -       | -        | 795      | 3,208    | 3,208   | 3,208    | 3,208   | -                    | 14,000             | 14,000                | _                       |
| 5802 Audit & Taxes                   | -         |           | -        |         | 575      | -       | 3,630    | -        | - 3,200  | - 5,200 | 1,500    | 2,500   |                      | 7,630              | 9,500                 | 1,870                   |
|                                      |           | -         |          | -       | -        |         |          |          |          |         |          |         | -                    |                    |                       | 1,870                   |
| 5803 Legal                           | 926       | 711       | 4,500    | -       | 892      | -       | -        | -        | 1,243    | 1,243   | 1,243    | 1,243   | -                    | 12,000             | 12,000                | -                       |
| 5804 Professional Development        | 400       | 725       | 1,415    |         | 2,100    | -       | 97       | 550      | 2,428    | 2,428   | 2,428    | 2,428   | -                    | 15,000             | 15,000                | -                       |
| 5805 General Consulting              | 1,422     | -         | 1,015    | 5,180   | 10,375   | -       | 2,900    | 2,893    | -        | -       | -        | -       | -                    | 23,785             | 10,000                | (13,785)                |
| 5806 Special Activities/Field Trips  | -         | 190       | 2,462    | -       | 807      | -       | 6,470    | 2,400    | 5,868    | 5,868   | 5,868    | 5,868   | -                    | 35,800             | 35,800                | -                       |
| 5807 Bank Charges                    | -         | 32        | 15       | -       | -        | 30      | -        | -        | -        | -       | -        | -       | -                    | 77                 | -                     | (77)                    |
| 5809 Other taxes and fees            |           | -         | 30       | 20      | 128      | -       | 20       | 53       | 12       | 12      | 12       | 12      | -                    | 300                | 1,500                 | 1,200                   |
| 5810 Payroll Service Fee             | 695       | 929       | 4        | -       | -        | 92      | -        | 450      | 1,957    | 1,957   | 1,957    | 1,957   | -                    | 10,000             | 10,000                | -                       |
| 5811 Management Fee                  | 7,084     | 7,084     | 7,084    | -       | 1,500    | 8,467   | 5,967    | 5,967    | 5,967    | 5,967   | 5,967    | 5,967   | -                    | 67,021             | 74,250                | 7,229                   |
| 5812 District Oversight Fee          | -         | 1,362     | 1,832    | 3,601   | 2,231    | 2,231   | 628      | 628      | 1,860    | 2,522   | 1,552    | 1,552   | 7,102                | 27,101             | 30,857                | 3,756                   |
| 5815 Public Relations/Recruitment    | 550       | 369       | -        | -       | 310      | 189     | 650      | 210      | 680      | 680     | 680      | 680     | -                    | 5,000              | 5,000                 | -                       |
|                                      | 11,076    | 11,402    | 18,357   | 8,801   | 18,718   | 11,009  | 20,362   | 13,946   | 23,223   | 23,886  | 24,416   | 25,416  | 7,102                | 217,714            | 217,907               | 193                     |
| Depreciation                         |           |           | -        |         |          |         |          |          |          | -       | -        |         |                      |                    |                       |                         |
| 6900 Depreciation Expense            | -         | -         | -        | -       | -        | -       | -        | -        | 3,043    | 3,043   | 3,043    | 3,043   | -                    | 12,170             | 2,133                 | (10,037)                |
|                                      | -         | -         | -        | -       | -        | -       | -        | -        | 3,043    | 3,043   | 3,043    | 3,043   | -                    | 12,170             | 2,133                 | (10,037)                |
| Interest                             |           |           |          |         |          |         |          |          | -,       | -,      | -,       | -,      |                      |                    |                       | (                       |
| 7438 Interest Expense                | -         |           | 3,497    | -       | -        | 4,609   | -        | -        | _        | -       | -        | -       |                      | 8,106              | 8,000                 | (106)                   |
| 7450 Interest Expense                | -         | -         | 3,497    | -       | -        | 4,609   | -        | _        | -        | -       | -        | _       | -                    | 8,106              | 8,000                 | (106)                   |
|                                      |           |           | 3,137    |         |          | 1,005   |          |          |          |         |          |         |                      | 0,200              |                       | (100)                   |
| Total Expenses                       | 296,320   | 303,102   | 354,800  | 350,716 | 339,872  | 300,033 | 296,720  | 312,018  | 314,825  | 319,330 | 190,706  | 165,101 | 7,102                | 3,550,644          | 3,507,583             | (43,061)                |
| Monthly Surplus (Deficit)            | (294,716) | (149,289) | (38,216) | 30,993  | (89,944) | 75,825  | (31,629) | (68,623) | (90,060) | 230,862 | (19,163) | 145,574 | 388,037              | 89,650             | 55,506                | 34,144                  |
|                                      |           |           |          | ,       |          | ·       |          |          |          | ,       |          | ,       |                      | 3%                 | 2%                    | <u> </u>                |
|                                      |           |           |          |         |          |         |          |          |          |         |          |         |                      |                    |                       |                         |

## Monthly Cash Flow/Forecast FY19-20

Revised 3/09/2020

| ADA = 296.88                         | Jul-19    | Aug-19    | Sep-19   | Oct-19         | Nov-19    | Dec-19     | Jan-20   | Feb-20    | Mar-20    | Apr-20   | May-20    | Jun-20            | Year-End<br>Accruals | Annual<br>Forecast | 1st Interim<br>Budget | Favorable /<br>(Unfav.) |
|--------------------------------------|-----------|-----------|----------|----------------|-----------|------------|----------|-----------|-----------|----------|-----------|-------------------|----------------------|--------------------|-----------------------|-------------------------|
| Cash Flow Adjustments                |           |           |          |                |           |            |          |           |           |          |           |                   |                      |                    |                       |                         |
| Monthly Surplus (Deficit)            | (294,716) | (149,289) | (38,216) | 30,993         | (89,944)  | 75,825     | (31,629) | (68,623)  | (90,060)  | 230,862  | (19,163)  | 145,574           | 388,037              | 89,650             |                       |                         |
| Cash flows from operating activities |           |           |          |                |           |            |          |           |           |          |           |                   |                      | -                  |                       |                         |
| Depreciation/Amortization            | -         | -         | -        | -              | -         | -          | -        | -         | 3,043     | 3,043    | 3,043     | 3,043             | -                    | 12,170             |                       |                         |
| Public Funding Receivables           | 381,765   | 10,176    | 88,038   | 89,784         | 26,153    | (137,000)  | 137,000  | 52,256    | -         | -        | -         | -                 | (395,139)            | 253,033            |                       |                         |
| Prepaid Expenses                     | -         | (7,642)   | 79,171   | 568            | 899       | (18,083)   | -        | 3,183     | -         | -        | -         | -                 | -                    | 58,096             |                       |                         |
| Accounts Payable                     | (24,716)  | 10,949    | (16,543) | (40,183)       | (7,098)   | 1,174      | -        | (11,881)  | -         | -        | -         | -                 | 7,102                | (81,196)           |                       |                         |
| Accrued Expenses                     | (31,636)  | 42,920    | 39,840   | 1,982          | 31,338    | (21,873)   | (62,057) | (1,766)   | (388)     | 54       | (16,928)  | (268)             | -                    | (18,784)           |                       |                         |
| Summer Holdback                      | -         | 12,138    | 14,785   | 10,190         | 11,563    | 11,628     | 11,628   | 11,628    | 11,628    | 11,628   | (53,408)  | (53 <i>,</i> 408) | -                    | -                  | -                     |                         |
| Cash flows from investing activities |           |           |          |                |           |            |          |           |           |          |           |                   |                      | -                  |                       |                         |
| Purchases of Prop. And Equip.        | -         | -         | -        | -              | -         | -          | -        | -         | (10,000)  | (10,000) | (10,000)  | (20,185)          | -                    | (50,185)           | -                     |                         |
| Cash flows from financing activities |           |           |          |                |           |            |          |           |           |          |           |                   |                      | -                  |                       |                         |
| Proceeds from Factoring              | -         | -         | 200,000  | -              | -         | 150,000    | -        | -         | -         | -        | -         | -                 | -                    | 350,000            | -                     |                         |
| Payments on Factoring                | -         | -         | (50,679) | (150,000)      | (80,000)  | (68,888)   | -        | (52,000)  | (52,000)  | (50,609) | -         | -                 | -                    | (504,176)          | -                     |                         |
|                                      |           | (00 = (0) |          | (= 0, 0, 0, -) | (40=000)  | (= 0 ( = ) |          | (67.00.0) | (107 770) |          | (0.0.457) |                   |                      |                    |                       |                         |
| Total Change in Cash                 | 30,697    | (80,748)  | 316,396  | (56,667)       | (107,089) | (7,217)    | 54,941   | (67,204)  | (137,778) | 184,977  | (96,457)  | 74,755            |                      |                    |                       |                         |
| Coch Designing of Month              | 105 647   | 120 244   |          | 271 002        | 215 226   | 200 227    | 201 020  |           | 100 750   | 50.000   | 225 057   | 120 500           |                      |                    |                       |                         |
| Cash, Beginning of Month             | 105,647   | 136,344   | 55,596   | 371,993        | 315,326   | 208,237    | 201,020  | 255,962   | 188,758   | 50,980   | 235,957   | 139,500           |                      |                    |                       |                         |
| Cash, End of Month                   | 136,344   | 55,596    | 371,993  | 315,326        | 208,237   | 201,020    | 255,962  | 188,758   | 50,980    | 235,957  | 139,500   | 214,255           |                      |                    |                       |                         |

# February Highlights (advance)

# Highlights

- Forecast surplus above budget, +\$34K, with potential revenue adjustment of (\$36K).
- Revenue forecast above budget +\$77K.
- Expenses forecast above budget (\$43K).
- Cash is forecast to end year \$214K, 6% of expenses.

# **Compliance and Reporting**

- Audit firm selection for 2019/20 is due April 1<sup>st</sup>.
- Quarterly compliance reporting will be completed in March and April.

## **Enrollment and Revenues**

- Forecast is built with P-1 ADA (296.88) and enrollment (319).
- Through February, ADA has declined to **292.8**, potentially reducing revenue (\$36K).

## Cash

- Month end cash **\$189K**, with \$103K outstanding factoring.
- Cash receipts timing creates cash stress, requiring slowing of payables prior to receipt of quarterly funding.
- Management and Charter Impact continue to actively monitor cash flow to ensure adequate bank balances.