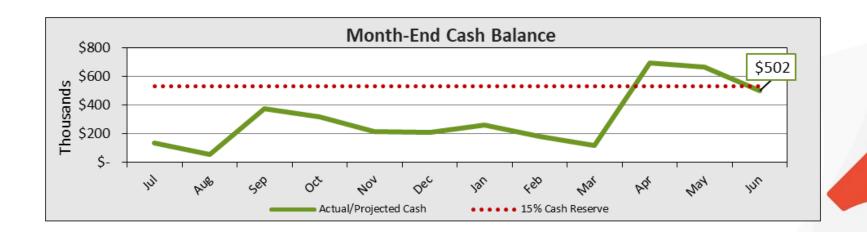

## **Highlights**

- Early year-end forecast loss (\$8K).
- Revenue forecast below budget (\$10K).
- Expenses forecast above budget (\$54K).
- Cash ended year \$502K, including PPP loan (originally \$530K), 14% annual expenses.
- State payment deferrals and ongoing economic uncertainty influence 2020/21 planning.

# Surplus / (Deficit) & Fund Balance

- Current forecast loss (\$8K), below budget.
- Fund balance forecast \$520K, 15%, 53 days expenses.
- Deferred funding reduces fund balance available as cash reserves at June 30<sup>th</sup>.

**Total Surplus(Deficit)** 

Beginning Fund Balance

**Ending Fund Balance** 

As a % of Annual Expenses

| Annual/Full Year |          |           |         |           |          |  |  |  |  |  |
|------------------|----------|-----------|---------|-----------|----------|--|--|--|--|--|
| ı                | Forecast |           | Budget  | Fav/(Unf) |          |  |  |  |  |  |
| \$               | (7,795)  | \$        | 55,506  | \$        | (63,301) |  |  |  |  |  |
|                  | 528,055  |           | 528,055 |           |          |  |  |  |  |  |
| <u>\$</u>        | 520,261  | <u>\$</u> | 583,561 |           |          |  |  |  |  |  |
|                  | 14.6%    |           | 16.6%   |           |          |  |  |  |  |  |

# Cash Balance

- Cash ended the year at \$502K, 14% of expenses, including PPP loan and excluding \$629K outstanding AR.
- Paycheck Protection Program loan received, \$529,920, to ensure school meets payroll and rent.
- PPP loan is potentially forgivable after twenty-four-week period.
- State payment deferrals and ongoing economic uncertainty influence 2020/21 planning.
- Management and Charter Impact are monitoring activities to ensure adequate cash availability.