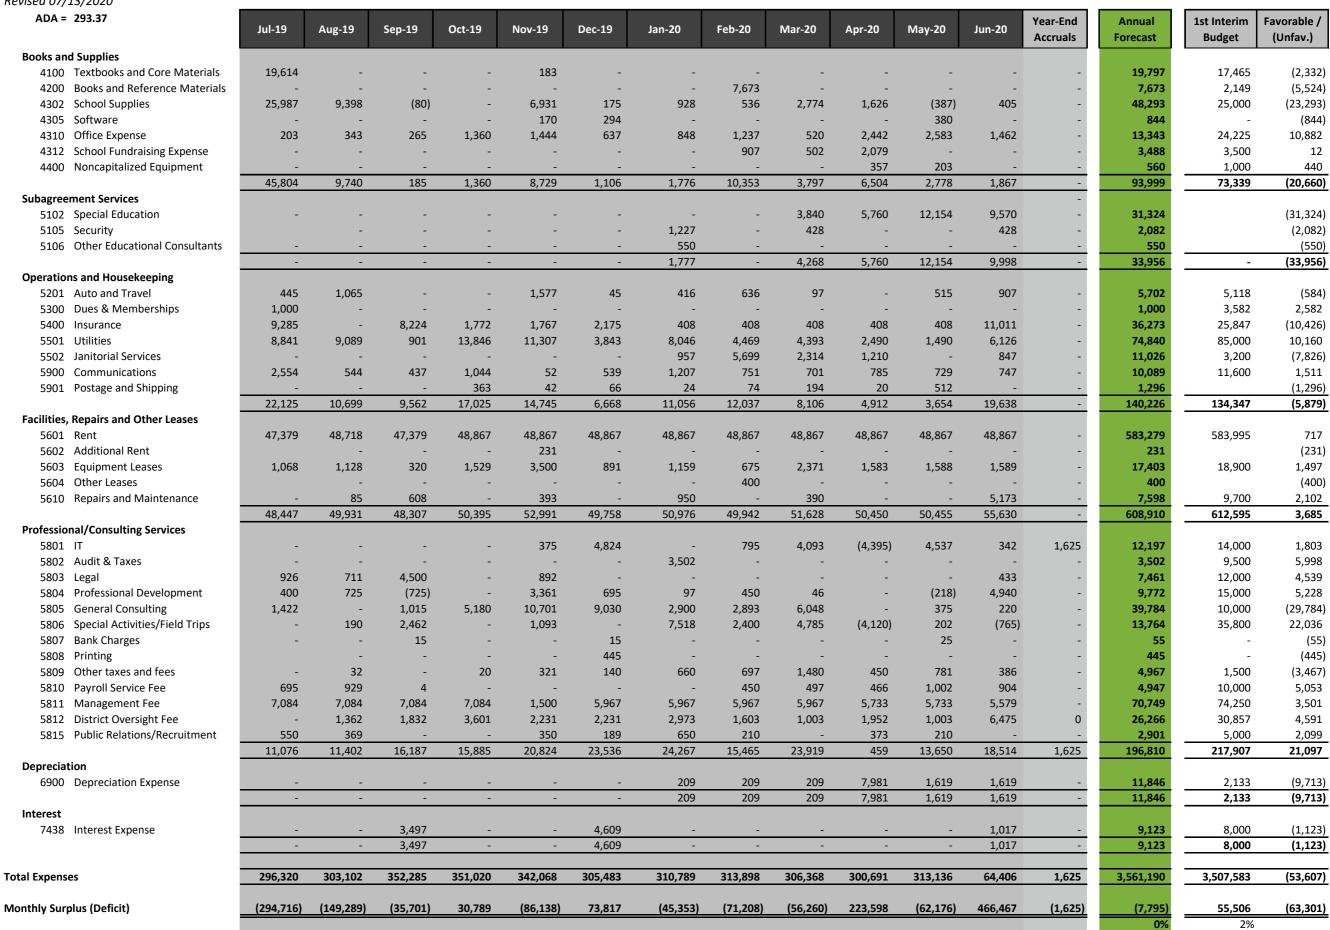

# Expenses

- June Updates
  - Expenses update Expenses exceed budget by (\$54K), lead by increased health benefits.

## **Expenses**

Certificated Salaries
Classified Salaries
Benefits
Books and Supplies
Subagreement Services
Operations
Facilities
Professional Services
Depreciation
Interest

**Total Expenses** 

| Annual/Full Year |           |           |    |                  |  |  |  |  |  |  |
|------------------|-----------|-----------|----|------------------|--|--|--|--|--|--|
| Forecast         |           | Budget    |    | Fav/(Unf)        |  |  |  |  |  |  |
|                  |           |           |    |                  |  |  |  |  |  |  |
| \$<br>1,390,959  | \$        | 1,357,638 | \$ | (33,321)         |  |  |  |  |  |  |
| 462,878          |           | 548,986   |    | 86,108           |  |  |  |  |  |  |
| 612,482          |           | 552,638   |    | (59,844)         |  |  |  |  |  |  |
| 93,999           |           | 73,339    |    | (20,660)         |  |  |  |  |  |  |
| 33,956           |           | -         |    | (33,956)         |  |  |  |  |  |  |
| 140,226          |           | 134,347   |    | (5 <i>,</i> 879) |  |  |  |  |  |  |
| 608,910          |           | 612,595   |    | 3,685            |  |  |  |  |  |  |
| 196,810          |           | 217,907   |    | 21,097           |  |  |  |  |  |  |
| 11,846           |           | 2,133     |    | (9,713)          |  |  |  |  |  |  |
| <br>9,123        | _         | 8,000     |    | (1,123)          |  |  |  |  |  |  |
| \$<br>3,561,190  | <u>\$</u> | 3,507,583 | \$ | (53,607)         |  |  |  |  |  |  |