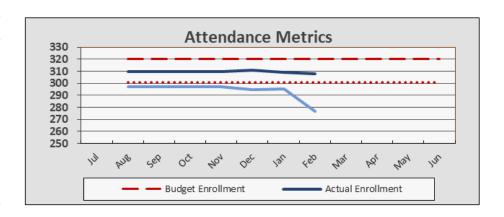

## **Enrollment and Revenues**

P-2 ADA, 293.37, below budget.

# **Enrollment and Per Pupil Data**

| Enrollment & Per Pupil Data    |       |          |          |  |  |  |  |  |  |
|--------------------------------|-------|----------|----------|--|--|--|--|--|--|
| <u> Actual Forecast Budget</u> |       |          |          |  |  |  |  |  |  |
| Average Enrollment             | 310   | 310      | 320      |  |  |  |  |  |  |
| ADA                            | 293   | 293      | 301      |  |  |  |  |  |  |
| Attendance Rate                | 94.6% | 94.6%    | 94.0%    |  |  |  |  |  |  |
| Unduplicated %                 |       | 57.9%    | 57.9%    |  |  |  |  |  |  |
| Revenue per ADA                |       | \$12,112 | \$11,838 |  |  |  |  |  |  |
| Expenses per ADA               |       | \$12,139 | \$11,831 |  |  |  |  |  |  |

## **Attendance Metrics**

P-2 ADA is 293.37, (3.5) below P-1 and (7) below 1<sup>st</sup> interim budget.