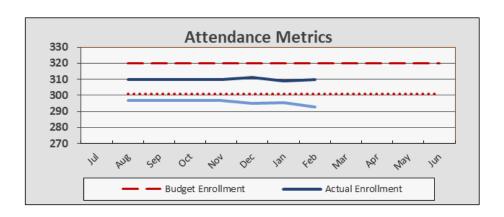

## Attendance Data and Metrics

#### Enrollment and Per Pupil Data

| Enrollment & Per Pupil Data    |       |          |          |  |  |  |
|--------------------------------|-------|----------|----------|--|--|--|
| <u> Actual Forecast Budget</u> |       |          |          |  |  |  |
| Average Enrollment             | 310   | 310      | 320      |  |  |  |
| ADA                            | 296   | 296      | 301      |  |  |  |
| Attendance Rate                | 95.4% | 95.4%    | 94.0%    |  |  |  |
| Unduplicated %                 |       | 57.9%    | 57.9%    |  |  |  |
| Revenue per ADA                |       | \$12,023 | \$11,838 |  |  |  |
| Expenses per ADA               |       | \$11,986 | \$11,831 |  |  |  |

#### **Attendance Metrics**

Through February, forecast P-2 ADA is 295.84, (1) below P-1 and (4.5) below 1<sup>st</sup> interim budget. Variance in final P-2 will alter revenue by approx. \$9K LCFF per ADA.