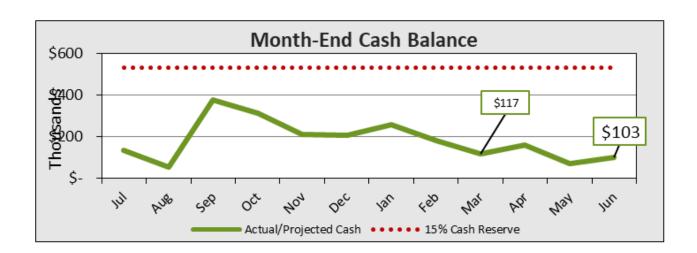

#### **Highlights**

- Forecast ADA (295.84) results in unrestricted surplus forecast \$10K.
- Revenue forecast below budget (\$6K).
- Expenses forecast above budget (\$38K).
- Cash is forecast to end year \$103K, 3% of expenses.

#### Cash

- Month end cash \$117K, with \$51K outstanding factoring.
- Cash receipts timing creates cash stress, requiring slowing of payables prior to receipt of quarterly funding.
- Management and Charter Impact continue to actively monitor cash flow to ensure adequate bank balances.

# Cash Balance

- Cash is forecast to end the year at \$103K, 3% of expenses, comparable to 18/19 ending balance.
- Lack of cash surplus creates stress to meet month-end expenses before receiving apportionments.
- Management and Charter Impact are monitoring activities to ensure adequate cash availability.