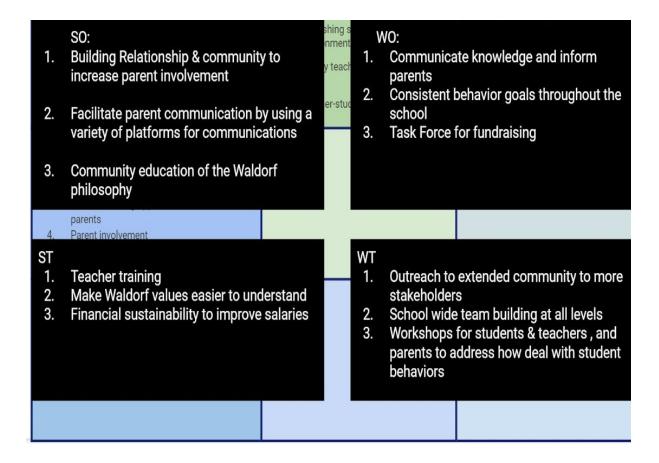

ies to Teacher-student communication educate parents Parent involvement **BLUE OAK SCHOO**

Figure 1. Blue Oak Charter School's Strengths, Weaknesses, Opportunities, and Threats (SWOT) analysis result matrix conducted in Spring 2019.

The results of the SWOT analysis is based on the data gathered from a SurveyMonkey link sent to stakeholders. The results reported to be crucial are determined by themes and the frequency of phrases in the answers provided by the respondents. Blue Oak Charter School had five percent response given an estimated seven hundred possible emails assumed to be all stakeholders. Other themes emerged; however, it is recommended to focus on the top three to four themes and strategically focus resources and create fulfilling SMART goals.

# **SWOT Large Group Matrix**



Figure 2. SWOT Matrix generated in strategic training and planning session November 9, 2019.

The SWOT Matrix shown in figure 2 was generated during the strategic training and planning at Blue Oak Charter School in Chico, California. The SWOT matrix was developed using the input of 15 stakeholders that attended the strategic training and planning session. Also, the SWOT matrix was generated from the collection of individuals SWOT matrices, and small group matrices and a large group discussion.

- SO Quadrant Opportunities to Pursue
- ST Quadrant Threats to Eliminate
- WO Quadrant Things to Improve
- WT Quadrant Risk Mitigation & Avoidance

Strategic Plan

**Vision:** To be a model for the successful education of the whole child.

**Mission:** To nurture and deepen each child's academic a