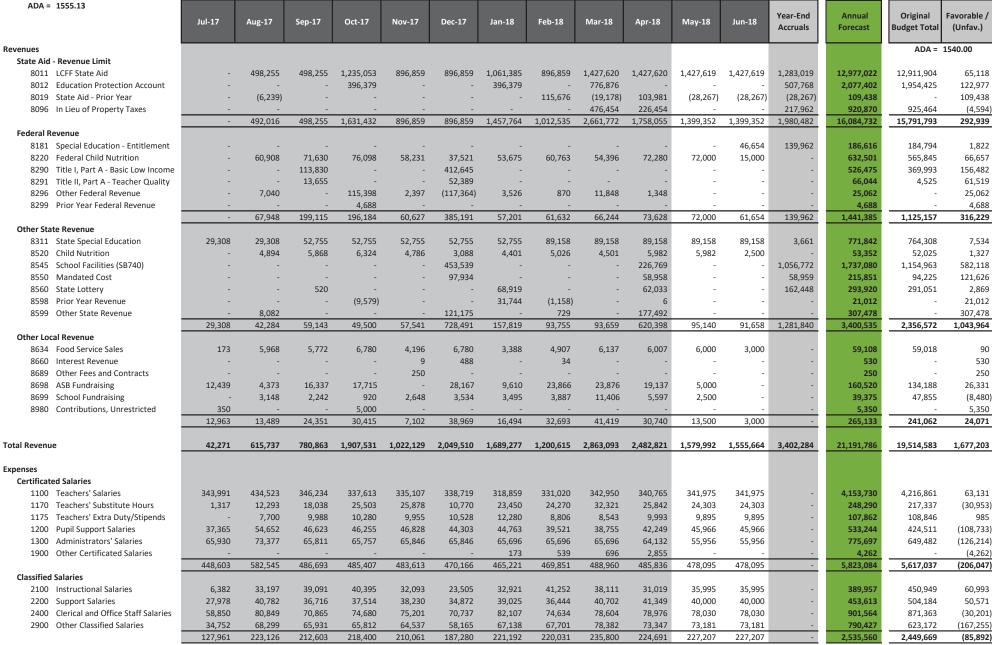

### 3. **BUSINESS - 25 minutes**

- 3.1. First Interim Report
- 3.2. Audit

### **S** Domenighini

3.1. First Interim Report

➤ The committee reviewed a draft of the first interim report to familiarize themselves with the report format. The Interim Report will be due December 15. We may need a special Charter Council meeting to review and approve the interim budget.