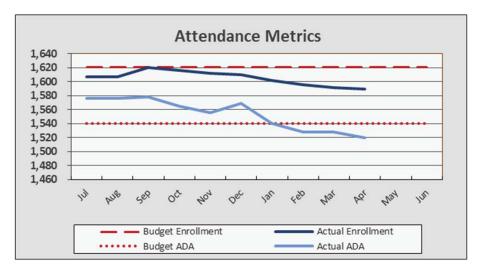

| <u>Forecast</u>           |          |          |  |  |  |  |  |  |
|                             | <u>Avg-YTD @P2 Budget</u> |          |          |  |  |  |  |  |  |
| Average Enrollment          | 1605                      | 1612     | 1621     |  |  |  |  |  |  |
| ADA                         | 1553                      | 1555     | 1540     |  |  |  |  |  |  |
| Attendance Rate             | 96.7%                     | 96.5%    | 95.0%    |  |  |  |  |  |  |
| Unduplicated %              | 81.0%                     | 81.0%    | 81.0%    |  |  |  |  |  |  |
| Revenue per ADA             |                           | \$13,627 | \$12,672 |  |  |  |  |  |  |
| Expenses per ADA            |                           | \$12,183 | \$11,967 |  |  |  |  |  |  |

### **Attendance Metrics**





## Revenue

|                     |               |               |              | _ |               |               |              |  |  |  |  |
|---------------------|---------------|---------------|--------------|---|---------------|---------------|--------------|--|--|--|--|
|                     |               | Year-to-Date  |              |   | Annual        |               |              |  |  |  |  |
|                     |               |               |              |   | Forecast      |               |              |  |  |  |  |
|                     | Actual        | Budget        | Fav/ (UnFav) |   | @6/30/2018    | Budget        | Fav/ (UnFav) |  |  |  |  |
| Revenue             |               |               |              | ſ |               |               |