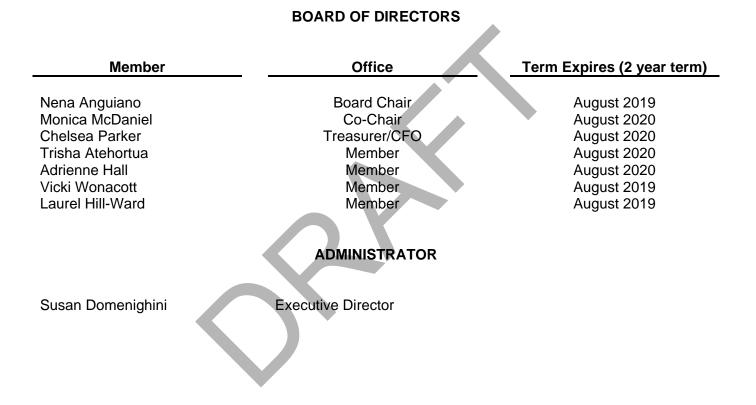

ent in September 2019. The amount factored governmental accounts receivable was \$200,000 and the School pays a discount fee of 2 percent.



#### SUPPLEMENTARY INFORMATION

#### BLUE OAK CHARTER SCHOOL LOCAL EDUCATION AGENCY ORGANIZATION STRUCTURE YEAR ENDED JUNE 30, 2019

Blue Oak Charter School (the School) is a California nonprofit public benefit corporation and is organized to manage and operate a public charter school. The School is funded principally through state of California public education monies received through the California Department of Education. The School is sponsored by the Chico Unified School District (the Sponsor).

Charter School number authorized by the State: 0415

The Board of Directors and the Administrators as of the year ended June 30, 2019 were as follows:



#### BLUE OAK CHARTER SCHOOL SCHEDULE OF INSTRUCTIONAL TIME YEAR ENDED JUNE 30, 2019

|              | Instructional | Minutes | Traditional<br>Calendar |               |
|--------------|---------------|---------|-------------------------|---------------|
|              | Requirement   | Actual  | Days                    | Status        |
| Kindergarten | 36,000        | 39,825  | 177                     | In compliance |
| Grade 1      | 50,400        | 52,075  | 177                     | In compliance |
| Grade 2      | 50,400        | 52,075  | 177                     | In compliance |
| Grade 3      | 50,400        | 52,075  | 177                     | In compliance |
| Grade 4      | 54,000        | 55,425  | 177                     | In compliance |
| Grade 5      | 54,000        |