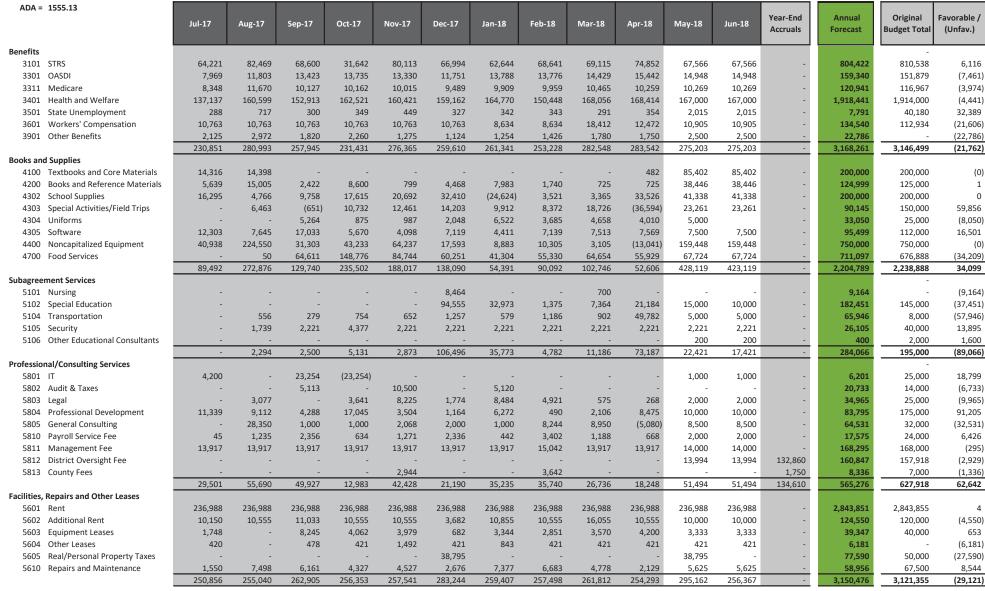

### 3. **BUSINESS - 25 minutes**

- 3.1. First Interim Report
- 3.2. Audit

### **S** Domenighini

3.1. First Interim Report

➤ The committee reviewed a draft of the first interim report to familiarize themselves with the report format. The Interim Report will be due December 15. We may need a special Charter Council meeting to review and approve the interim budget.