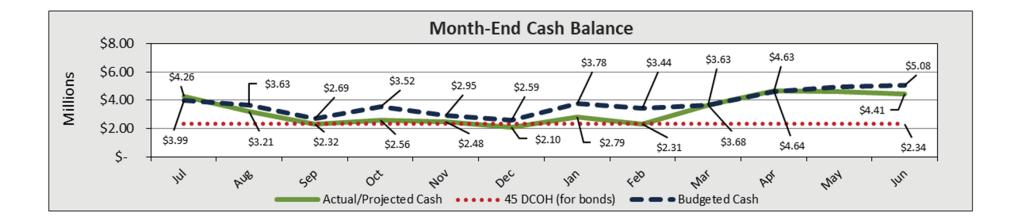

|           |           |              |
| Total Surplus(Deficit)    | \$ (457,570)        | \$ (1,998,158)         | \$ 1,540,588 | \$ 2,245,225           | \$        | 1,085,515 | \$ 1,159,710 |
| Beginning Fund Balance    | 7,650,147           | 7,650,147              |              | 7,650,147              |           | 7,650,147 |              |
| Ending Fund Balance       | <u>\$ 7,192,577</u> | <u>\$    5,651,989</u> |              | <u>\$    9,895,372</u> | <u>\$</u> | 8,735,662 |              |
| As a % of Annual Expenses | 38.0%               | 30.7%                  |              | 52.2%                  |           | 47.4%     |              |



# Cash Balance



 Positive Cash Balance projected at year-end at \$4.41M/123-ADCOH well above the 45-DCOH bond requirement.





# **Questions & Discussion**

Appendix follows, including:

- Monthly Cash Flow / Forecast 17/18
- Budget vs. Actual
- Statement of Financial Position
- AP Aging
- Monthly Check Register
- 60-Day Compliance Calendar



#### Monthly Cash Flow/Forecast FY17-18

Revised 5/19/18







#### Monthly Cash Flow/Forecast FY17-18

Revised 5/19/18





#### Monthly Cash Flow/Forecast FY17-18

Revised 5/19/18

| Reviseu 5/19/10                                                                                                                                                                                                                                                                                                                                                                             |