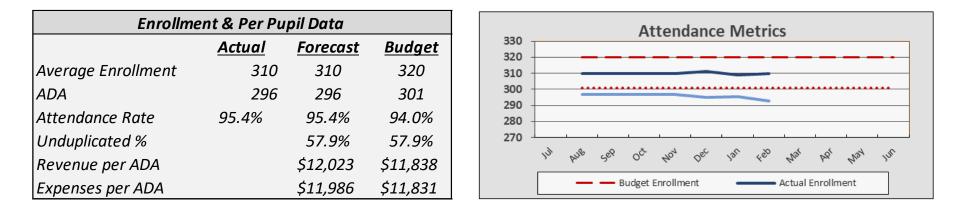

### **Enrollment and Per Pupil Data**

**Attendance Metrics** 

Through February, forecast P-2 ADA is 295.84, (1) below P-1 and (4.5) below 1<sup>st</sup> interim budget. Variance in final P-2 will alter revenue by approx. \$9K LCFF per ADA.

### **Enrollment and Revenues**

Forecast P-2 ADA 295.84.