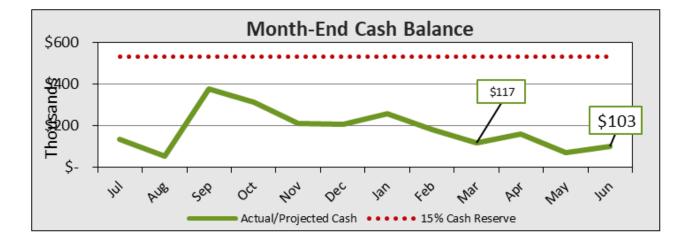

### Highlights

- Forecast ADA (295.84) results in unrestricted surplus forecast \$10K.
- Revenue forecast below budget (\$6K).
- Expenses forecast above budget (\$38K).
- Cash is forecast to end year **\$103K**, 3% of expenses.

### Cash

- Month end cash **\$117K**, with \$51K outstanding factoring.
- Cash receipts timing creates cash stress, requiring slowing of payables prior to receipt of quarterly funding.
- Management and Charter Impact continue to actively monitor cash flow to ensure adequate bank balances.

## Cash Balance

- Cash is forecast to end the year at \$103K, 3% of expenses, comparable to 18/19 ending balance.
- Lack of cash surplus creates stress to meet month-end expenses before receiving apportionments.
- Management and Charter Impact are monitoring activities to ensure adequate cash availability.