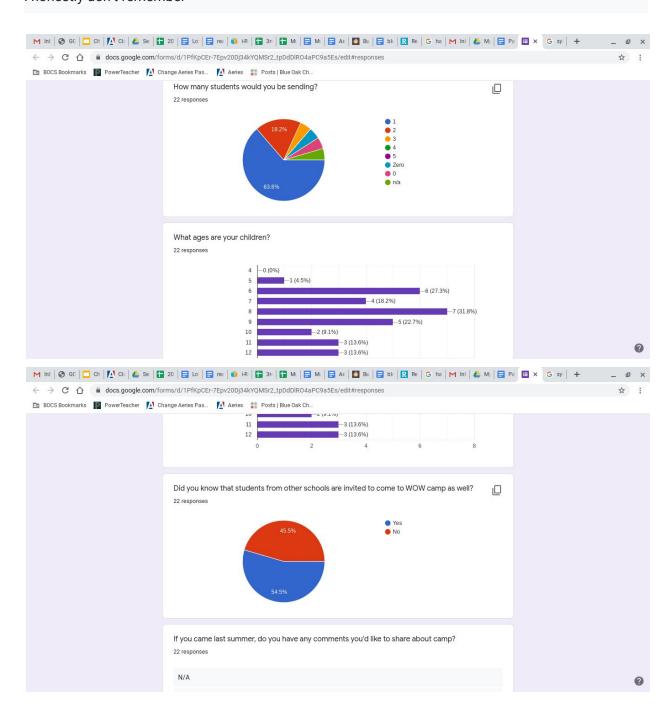

g/summercamp/

CARD PLAY guide summer 2019 https://issuu.com/playcard/docs/final\_upld\_summer\_2019\_

Camp facebook page https://www.facebook.com/wowcampchico/

Check out our facebook page to see pictures of our projects from last year!





What do you think about our weekly themes from last summer? 22 responses

N/A

I thought they were sweet

Bugs would be cool

Quite diverse-would appeal to all sorts of kiddos.

They were beautiful.

Loved them!

Love them!

We didn't participate

Wonderful!

They were great. She loved everything.

I have no idea what you are talking about... This camp is new news to me.

No comment

it sound great. I just already have someone at the house to take care of the younger kids

N/a

Good

NA

I liked all three.

Great

Perfect

I honestly don't remember



If you came last summer, do you have any comments you'd like to share about camp?22 responses

| N/A                                                                                                 |
|-----------------------------------------------------------------------------------------------------|
| Na                                                                                                  |
| Didn't attend because of age.                                                                       |
| Didn't go                                                                                           |
| I liked the little notes on the doors for parents.                                                  |
| I heard many positive things! I have all summer off and don't do camps, but i