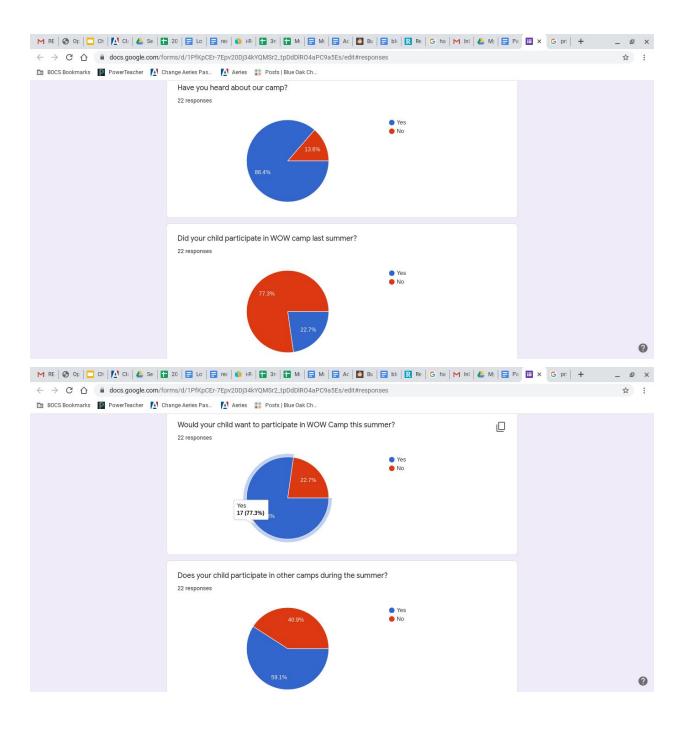

ask that you pack a nutritious lunch. Camp is \$150 with an additional \$25 materials fee payable to the Blue Oak School on the first day. Camp runs 8:30am-2:30pm. Materials fee includes snacks, art materials, and a camp shirt! Summer Camp will be held at Blue Oak Charter School.

Camp runs 8:30am- 2:30 pm, and each session is a 5 day camp for all kids age 6-12.

We will offer 3 weeks of camp this summer, exact dates will be determined soon. We are gathering initial interest. Themes are TBD.

Blue Oak School WOW Camp Page https://blueoakcharterschool.org/summercamp/

CARD PLAY guide summer 2019 https://issuu.com/playcard/docs/final\_upld\_summer\_2019\_

Camp facebook page https://www.facebook.com/wowcampchico/

Check out our facebook page to see pictures of our projects from last year!





What do you think about our weekly themes from last summer? 22 responses

N/A

I thought they were sweet

Bugs would be cool

Quite diverse-would appeal to all sorts of kiddos.

They were beautiful.

Loved them!

Love them!

We didn't participate

Wonderful!

They were great. She loved everything.

I have no idea what you are talking about... This camp is new news to me.

No comment

it sound great. I just already have someone at the house to take care of the younger kids

N/a

Good

NA

I liked all three.

Great

Perfect

I honestly don't remember



If you came last summer, do you have any comments you'd like to share about camp?22 responses

| N/A                                                                                                 |
|--------------------------------------