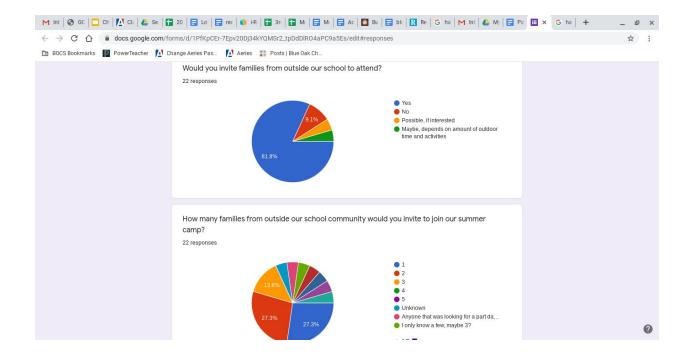

|
| i think it was a great way to introduce other kids to Blue oak                                      |
| No                                                                                                  |
| N/a                                                                                                 |
| Did not attend                                                                                      |
| did not attend                                                                                      |
| Lilah enjoys outdoor camps more                                                                     |
|                                                                                                     |



### Any additional comments?22 responses

No

N/A

I think it would be great if it could be open for students who have attended one year of kindergarten who may be a month or two short of turning 6.

Having a camp that only covers a partial day makes it difficult for working families to send their children.

Thank you!

Nope. Thanks!

You blow my mind with all of your amazing ideas and hard work.

So happy this camp will be back!

My boys are excited to attend this Summer!

None, hope you guys get it going again this summer

Not at this time

Time says both 830 and 9 as start times. That was unclear

I heard great things about last years camp

Thank you for having energy to do this!

Daily hours don't work for a dual income household. This is sadly a very common BO Theme.

Please make th