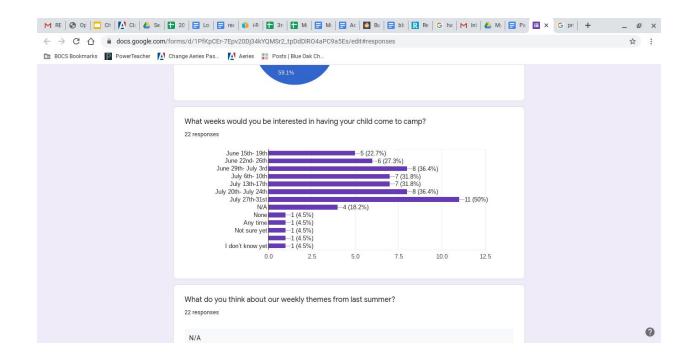

sk that you pack a nutritious lunch. Camp is \$150 with an additional \$25 materials fee payable to the Blue Oak School on the first day. Camp runs 8:30am-2:30pm. Materials fee includes snacks, art materials, and a camp shirt! Summer Camp will be held at Blue Oak Charter School.

Camp runs 8:30am- 2:30 pm, and each session is a 5 day camp for all kids age 6-12.

We will offer 3 weeks of camp this summer, exact dates will be determined soon. We are gathering initial interest. Themes are TBD.

Blue Oak School WOW Camp Page https://blueoakcharterschool.org/summercamp/

CARD PLAY guide summer 2019 https://issuu.com/playcard/docs/final\_upld\_summer\_2019\_

Camp facebook page https://www.facebook.com/wowcampchico/

Check out our facebook page to see pictures of our projects from last year!





What do you think about our weekly themes from last summer? 22 responses

N/A

I thought they were sweet

Bugs would be cool

Quite diverse-would appeal to all sorts of kiddos.

They were beautiful.

Loved them!

Love them!

We didn't participate

Wonderful!

They were great. She loved everything.

I have no idea what you are talking about... This camp is new news to me.

No comment

it sound great. I just already have someone at the house to take care of the younger kids

N/a

Good

NA

I liked all three.

Great

Perfect

I honestly don't remember



If you came last summer, do you have any comments you'd like to share about camp?22 responses

| N/A                                                                                                 |
|----------------------------------------