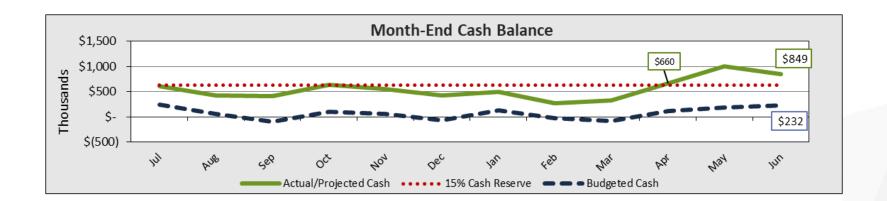

### **Highlights**

- Forecast P-2 ADA 232.45, down (2) from last month.
- Expenses forecast \$4.17 million+, up slightly from previous month.
- Enrollment 262 recommended for \$3.8-\$3.9 million budget.
- Forecast surplus \$159K (-\$276K + \$435), dependent on allocation of one-time grants.
- Cash ended month \$660K.

## Cash Balance

- Current cash \$660K.
- April grant receipts stabilize cash, followed by forecast receipt of hold harmless funding in May.
- Timely receipt of grants would stabilize cash into next year.