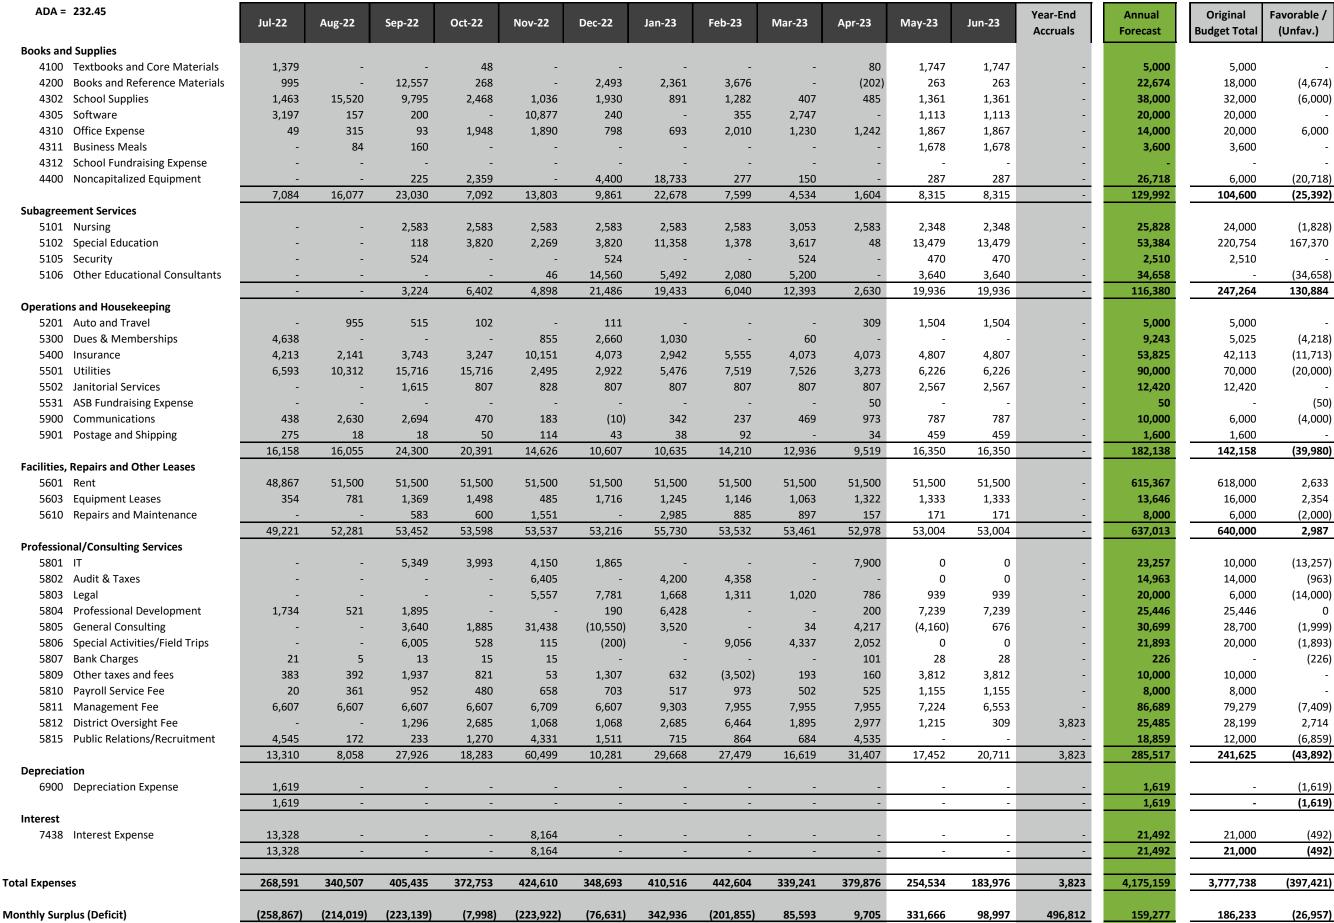

## Expenses

- April Updates expense forecast increased \$15K from prior month
  - Expenses forecast above \$4.17 million, exceeding budget.
  - Staffing increased rates, partially offset by reduced consultants (Subagreement).
  - Increased equipment funded by grant (Supplies).
  - Increased legal expenses (Professional).

Certificated Salaries
Classified Salaries
Benefits
Books and Supplies
Subagreement Services
Operations
Facilities
Professional Services
Depreciation
Interest

| Year-to-Date    |    |           |    |           |  |  |  |
|-----------------|----|-----------|----|-----------|--|--|--|
| Actual          |    | Budget    | F  | av/(Unf)  |  |  |  |
|                 |    |           |    |           |  |  |  |
| \$<br>1,554,565 | \$ | 1,318,314 | \$ | (236,250) |  |  |  |
| 469,936         |    | 425,968   |    | (43,968)  |  |  |  |
| 571,374         |    | 510,744   |    | (60,631)  |  |  |  |
| 113,361         |    | 92,000    |    | (21,361)  |  |  |  |
| 76,508          |    | 202,671   |    | 126,163   |  |  |  |
| 149,437         |    | 118,336   |    | (31,101)  |  |  |  |
| 531,005         |    | 533,333   |    | 2,329     |  |  |  |
| 243,530         |    | 201,526   |    | (42,004)  |  |  |  |
| 1,619           |    | -         |    | (1,619)   |  |  |  |
| 21,492          | _  | 21,000    |    | (492)     |  |  |  |
| \$<br>3,732,826 | \$ | 3,423,892 | \$ | (308,934) |  |  |  |

| Annual/Full Year |           |           |           |           |           |  |  |
|------------------|-----------|-----------|-----------|-----------|-----------|--|--|
|                  | Forecast  |           | Budget    | Fav/(Unf) |           |  |  |
|                  |           |           |           |           |           |  |  |
| \$               | 1,626,395 | \$        | 1,336,173 | \$        | (290,222) |  |  |
|                  | 542,575   |           | 488,851   |           | (53,724)  |  |  |
|                  | 632,040   |           | 556,068   |           | (75,972)  |  |  |
|                  | 129,992   |           | 104,600   |           | (25,392)  |  |  |
|                  | 116,380   |           | 247,264   |           | 130,884   |  |  |
|                  | 182,138   |           | 142,158   |           | (39,980)  |  |  |
|                  | 637,013   |           | 640,000   |           | 2,987     |  |  |
|                  | 285,517   |           | 241,625   |           | (43,892)  |  |  |
|                  | 1,619     |           | -         |           | (1,619)   |  |  |
|                  | 21,492    |           | 21,000    |           | (492)     |  |  |
| \$               | 4,175,159 | <u>\$</u> | 3,777,738 | \$        | (397,421) |  |  |