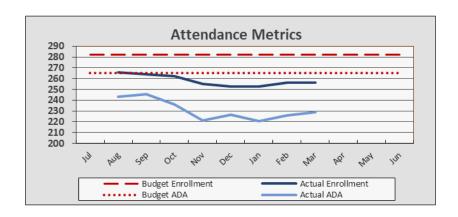

### Attendance Data and Metrics

### **Enrollment and Per Pupil Data**

| Enrollment & Per Pupil Data |               |                 |               |  |  |  |  |
|-----------------------------|---------------|-----------------|---------------|--|--|--|--|
|                             | <u>Actual</u> | <u>Forecast</u> | <u>Budget</u> |  |  |  |  |
| Average Enrollment          | 258           | 258             | 282           |  |  |  |  |
| ADA                         | 232           | 232             | 265           |  |  |  |  |
| Attendance Rate             | 90.1%         | 90.1%           | 94.0%         |  |  |  |  |
| Unduplicated %              | 57.7%         | 57.7%           | 57.5%         |  |  |  |  |
| Revenue per ADA             |               | \$18,647        | \$14,954      |  |  |  |  |
| Expenses per ADA            |               | \$17,962        | \$14,251      |  |  |  |  |

### **Attendance Metrics**

### Forecast P-2 ADA **232.45**.

Attendance declined between 87%-90% during Oct-Mar.

District UPP exceeded 55% (required for concentration), adding \$11K revenue.

LCFF is calculated at \$10,964 per ADA.