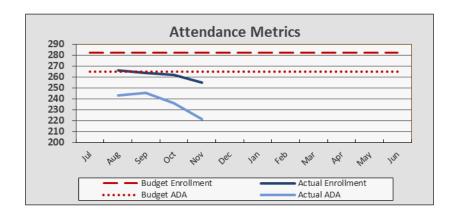

# Attendance Data and Metrics

# **Enrollment and Per Pupil Data**

| Enrollment & Per Pupil Data                  |       |          |          |  |  |  |  |
|----------------------------------------------|-------|----------|----------|--|--|--|--|
| <u> Actual</u> <u>Forecast</u> <u>Budget</u> |       |          |          |  |  |  |  |
| Average Enrollment                           | 262   | 255      | 282      |  |  |  |  |
| ADA                                          | 238   | 235      | 265      |  |  |  |  |
| Attendance Rate                              | 91.1% | 92.0%    | 94.0%    |  |  |  |  |
| Unduplicated %                               | 57.4% | 57.4%    | 57.5%    |  |  |  |  |
| Revenue per ADA                              |       | \$18,535 | \$14,954 |  |  |  |  |
| Expenses per ADA                             |       | \$17,733 | \$14,251 |  |  |  |  |

# **Attendance Metrics**

P-1 ADA **238.48,** enrollment declined to 255. Attendance declined between 87%-90% during Oct-Nov. P-2 ADA forecast (234.6) and rolling UPP 57.42%. LCFF is calculated at \$10,909 per ADA.