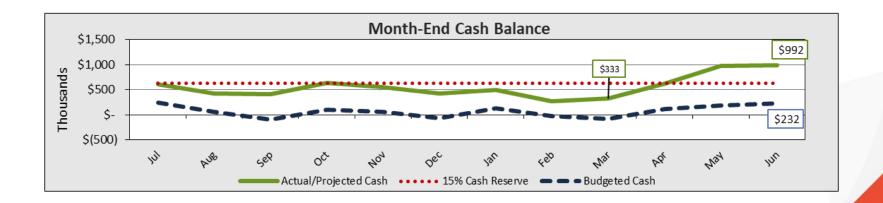

# **Highlights**

- P-1 ADA 238.48, forecast P-2 234.6, no change from last month.
- Expenses forecast \$4.16 million+, no change from previous month.
- Enrollment 300+ recommended for \$4 million budget.
- Forecast surplus \$188K (-\$247K + \$435), dependent on allocation of one-time grants.
- Cash ended month \$333K, cash stabilized with April collections.

# Cash Balance

- Current cash \$333K.
- April grant receipts stabilize cash, followed by forecast receipt of hold harmless funding in May.
- Timely receipt of grants would stabilize cash into next year.