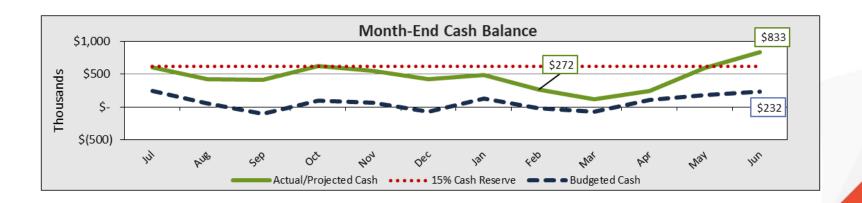

# Cash Balance

- Current cash \$272K.
- Receivables factoring repaid, cash running low until receivables collected (May/June).
- Increased expenses creating more cash stress into May.
- June 30<sup>th</sup> cash balance uncertainty \$500K AR and grants should boost balance to \$800K+.