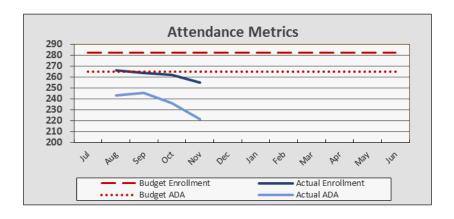

# Attendance Data and Metrics

# **Enrollment and Per Pupil Data**

| Enrollment & Per Pupil Data |               |                 |               |  |  |  |  |  |  |  |  |
|-----------------------------|---------------|-----------------|---------------|--|--|--|--|--|--|--|--|
|                             | <u>Actual</u> | <u>Forecast</u> | <u>Budget</u> |  |  |  |  |  |  |  |  |
| Average Enrollment          | 262           | 255             | 282           |  |  |  |  |  |  |  |  |
| ADA                         | 238           | 235             | 265           |  |  |  |  |  |  |  |  |
| Attendance Rate             | 91.1%         | 92.0%           | 94.0%         |  |  |  |  |  |  |  |  |
| Unduplicated %              | 57.4%         | 57.4%           | 57.5%         |  |  |  |  |  |  |  |  |
| Revenue per ADA             |               | \$18,327        | \$14,954      |  |  |  |  |  |  |  |  |
| Expenses per ADA            |               | \$17,759        | \$14,251      |  |  |  |  |  |  |  |  |

# **Attendance Metrics**

P-1 ADA **238.48,** enrollment declined to 255. Attendance declined between 87%-90% during Oct-Nov. P-2 ADA forecast (234.6) and rolling UPP 57.42%. LCFF is calculated at \$10,909 per ADA.