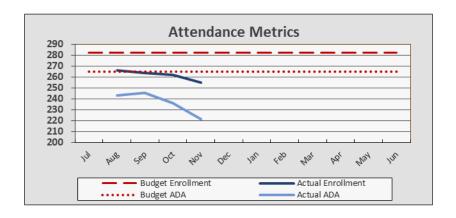

#### **Enrollment and Per Pupil Data**

| Enrollment & Per Pupil Data   |       |          |          |  |  |  |
|-------------------------------|-------|----------|----------|--|--|--|
| <u>Actual Forecast Budget</u> |       |          |          |  |  |  |
| Average Enrollment            | 262   | 255      | 282      |  |  |  |
| ADA                           | 238   | 235      | 265      |  |  |  |
| Attendance Rate               | 91.1% | 92.0%    | 94.0%    |  |  |  |
| Unduplicated %                | 57.4% | 57.4%    | 57.5%    |  |  |  |
| Revenue per ADA               |       | \$18,312 | \$14,954 |  |  |  |
| Expenses per ADA              |       | \$17,503 | \$14,251 |  |  |  |

#### **Attendance Metrics**

P-1 ADA **238.48,** enrollment declined to 255. Attendance declined between 87%-90% during Oct-Nov. P-2 ADA forecast (234.6) and rolling UPP 57.42%. LCFF is calculated at \$10,909 per ADA.