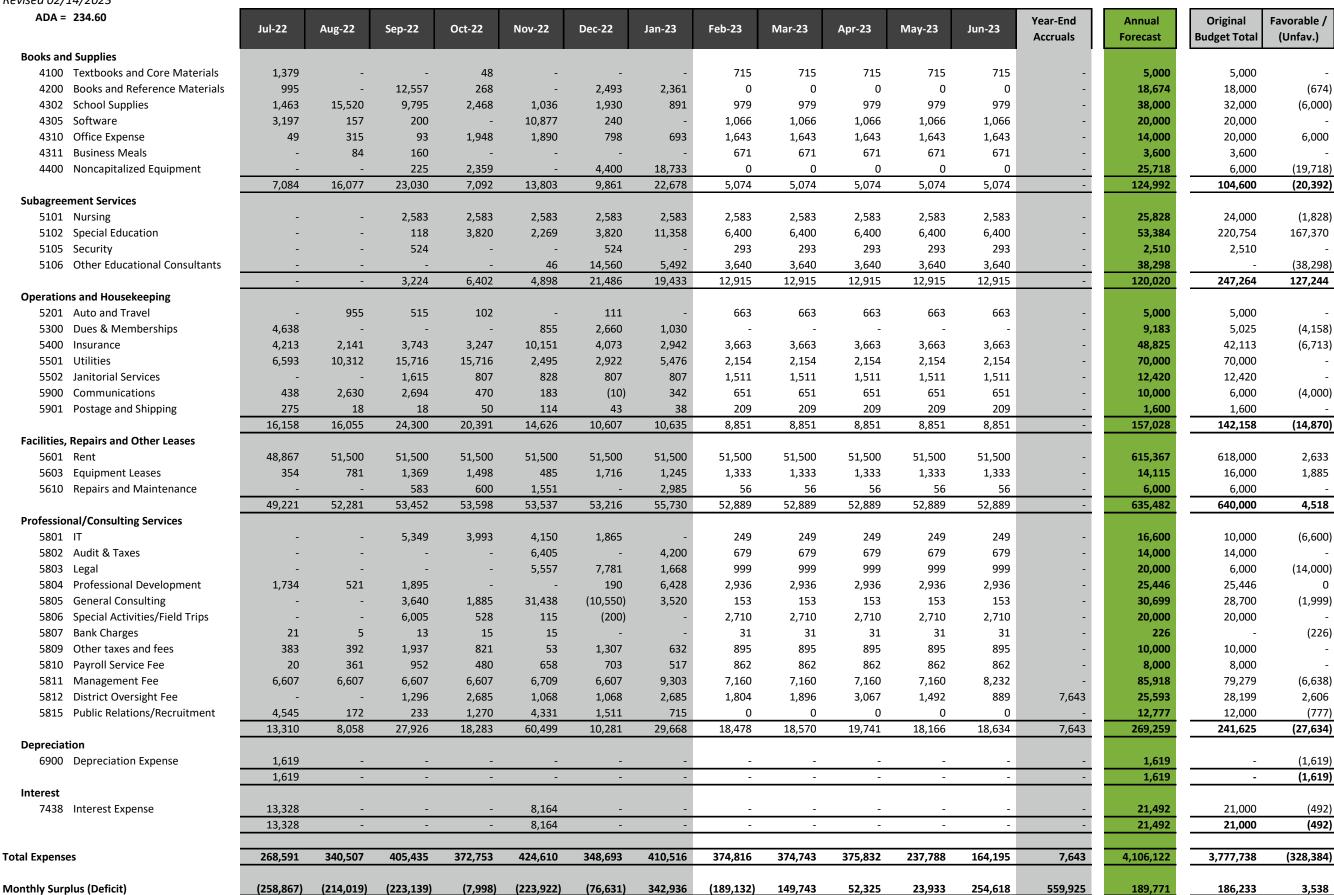

# Expenses

- January Updates
  - Expenses forecast above \$4.1 million, exceeding budget.
  - Staffing increased rates, partially offset by reduced consultants (Subagreement).
  - Increased equipment funded by grant (Supplies).
  - Increased legal expenses (Professional).

| Certificated Salaries        |
|------------------------------|
| Classified Salaries          |
| Benefits                     |
| Books and Supplies           |
| <b>Subagreement Services</b> |
| Operations                   |
| Facilities                   |
| Professional Services        |

Depreciation

**Total Expenses** 

Interest

**Expenses** 

|           | Year-to-Date |    |           |    |           |  |  |  |  |
|-----------|--------------|----|-----------|----|-----------|--|--|--|--|
|           | Actual       |    | Budget    | F  | av/(Unf)  |  |  |  |  |
|           |              |    |           |    |           |  |  |  |  |
| \$        | 1,054,048    | \$ | 922,820   | \$ | (131,228) |  |  |  |  |
|           | 302,680      |    | 287,810   |    | (14,870)  |  |  |  |  |
|           | 384,367      |    | 353,067   |    | (31,300)  |  |  |  |  |
|           | 99,624       |    | 73,100    |    | (26,524)  |  |  |  |  |
|           | 55,443       |    | 135,780   |    | 80,337    |  |  |  |  |
|           | 112,772      |    | 82,603    |    | (30,170)  |  |  |  |  |
|           | 371,035      |    | 373,333   |    | 2,299     |  |  |  |  |
|           | 168,026      |    | 138,282   |    | (29,744)  |  |  |  |  |
|           | 1,619        |    | -         |    | (1,619)   |  |  |  |  |
|           | 21,492       |    | 21,000    | _  | (492)     |  |  |  |  |
| <u>\$</u> | 2,571,104    | \$ | 2,387,795 | \$ | (183,310) |  |  |  |  |

| Annual/Full Year |    |           |           |           |  |  |  |  |  |  |  |
|------------------|----|-----------|-----------|-----------|--|--|--|--|--|--|--|
| Forecast         |    | Budget    | Fav/(Unf) |           |  |  |  |  |  |  |  |
|                  |    |           |           |           |  |  |  |  |  |  |  |
| \$<br>1,604,698  | \$ | 1,336,173 | \$        | (268,526) |  |  |  |  |  |  |  |
| 534,588          |    | 488,851   |           | (45,738)  |  |  |  |  |  |  |  |
| 636,945          |    | 556,068   |           | (80,876)  |  |  |  |  |  |  |  |
| 124,992          |    | 104,600   |           | (20,392)  |  |  |  |  |  |  |  |
| 120,020          |    | 247,264   |           | 127,244   |  |  |  |  |  |  |  |
| 157,028          |    | 142,158   |           | (14,870)  |  |  |  |  |  |  |  |
| 635,482          |    | 640,000   |           | 4,518     |  |  |  |  |  |  |  |
| 269,259          |    | 241,625   |           | (27,634)  |  |  |  |  |  |  |  |
| 1,619            |    | -         |           | (1,619)   |  |  |  |  |  |  |  |
| <br>21,492       | _  | 21,000    | _         | (492)     |  |  |  |  |  |  |  |
| \$<br>4,106,122  | \$ | 3,777,738 | <u>\$</u> | (328,384) |  |  |  |  |  |  |  |