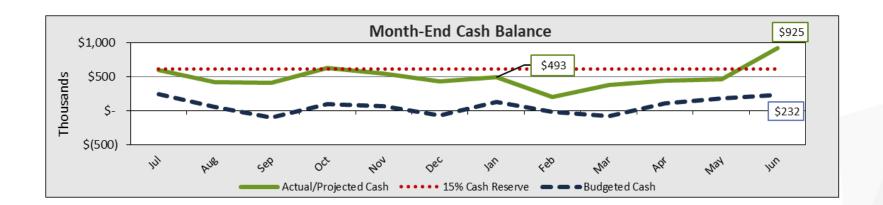

## Cash Balance

- Current cash \$493K.
- Receivables factoring +\$114K, repaid Feb.
- Cash stabilized with receipt of 2021/22 hold harmless funding by June 2023.
- June 30<sup>th</sup> cash balance uncertainty \$500K AR and grants could boost balance to \$900K+.