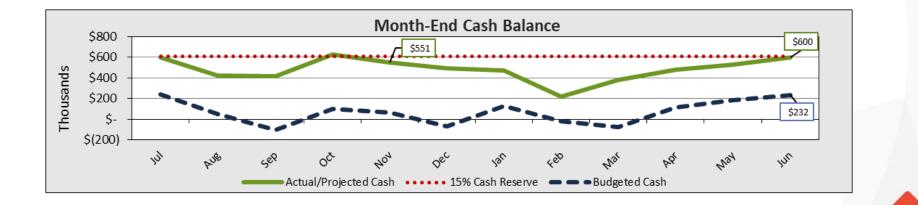

### Highlights

- Reducing ADA 17 from budget 265 to 249 reduces revenue approx. (\$160K), net of increased rates.
- Expenses forecast above \$4 million, above budget (\$267K), partially covered by grant funds.
- Enrollment 300+ recommended for \$4 million budget.
- Forecast surplus **\$390K (-\$40K + \$431),** dependent on attendance and allocation of one-time grants.
- Cash ended month **\$551K**, forecast stabilized by current factoring.

# Cash Balance

- Current cash **\$551K**.
- Receivables factoring +\$319K, repaid Dec Feb.
- Cash stabilized with receipt of 2021/22 hold harmless funding by June 2023.