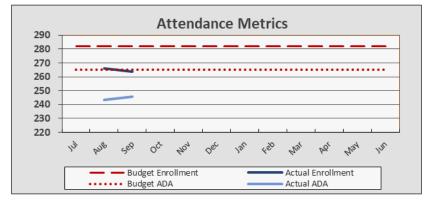

### **Compliance and Reporting**

Annual audit (2021/22) due Dec 15th – extension requested due to independent study testing.

**Enrollment and Per Pupil Data** 

**Attendance Metrics** 

| Enrollment & Per Pupil Data              |       |          |          |  |  |  |  |  |  |  |  |
|------------------------------------------|-------|----------|----------|--|--|--|--|--|--|--|--|
| <u>Actual</u> <u>Forecast</u> <u>Buc</u> |       |          |          |  |  |  |  |  |  |  |  |
| Average Enrollment                       | 265   | 265      | 282      |  |  |  |  |  |  |  |  |
| ADA                                      | 244   | 246      | 265      |  |  |  |  |  |  |  |  |
| Attendance Rate                          | 92.2% | 93.0%    | 94.0%    |  |  |  |  |  |  |  |  |
| Unduplicated %                           | 57.4% | 57.4%    | 57.5%    |  |  |  |  |  |  |  |  |
| Revenue per ADA                          |       | \$17,998 | \$14,954 |  |  |  |  |  |  |  |  |
| Expenses per ADA                         |       | \$16,414 | \$14,251 |  |  |  |  |  |  |  |  |

Early enrollment 265, down from budget 282. 93% ADA forecast (246.45) and rolling UPP 57.44%. LCFF is calculated at \$10,911 per ADA.