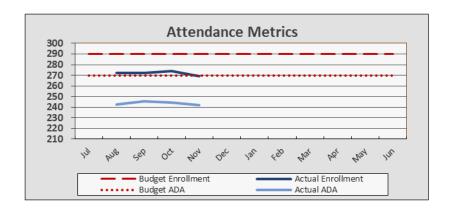

## **Attendance Metrics**

Forecast set to P-1 ADA 241.88, cutting LCFF (\$273K).
Attendance near 90%.
LCFF is calculated at \$9,560 per ADA.

## **Enrollment and Per Pupil Data**

| Enrollment & Per Pupil Data                  |       |          |          |  |  |  |  |  |
|----------------------------------------------|-------|----------|----------|--|--|--|--|--|
| <u> Actual</u> <u>Forecast</u> <u>Budget</u> |       |          |          |  |  |  |  |  |
| Average Enrollment                           | 272   | 272      | 290      |  |  |  |  |  |
| ADA                                          | 242   | 242      | 270      |  |  |  |  |  |
| Attendance Rate                              | 89.0% | 88.9%    | 93.0%    |  |  |  |  |  |
| Unduplicated %                               | 57.9% | 57.9%    | 58.5%    |  |  |  |  |  |
| Revenue per ADA                              |       | \$17,192 | \$13,936 |  |  |  |  |  |
| Expenses per ADA                             |       | \$17,073 | \$13,891 |  |  |  |  |  |