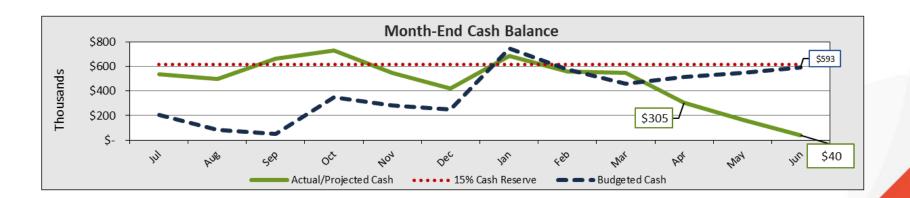

## Cash Balance

- Current cash \$305K, 27 days.
- Forecast operating loss decreases cash (\$553K) compared to budget, threatening cash stability.
- Operating loss and slow federal receipts forecast cash shortage July Dec 2022.
- Recommend review of borrowing opportunities to ensure cash stability.