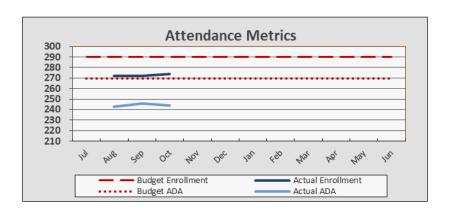

# **Enrollment and Per Pupil Data**

| Enrollment & Per Pupil Data                  |       |          |          |  |  |  |  |  |  |  |  |
|----------------------------------------------|-------|----------|----------|--|--|--|--|--|--|--|--|
| <u> Actual</u> <u>Forecast</u> <u>Budget</u> |       |          |          |  |  |  |  |  |  |  |  |
| Average Enrollment                           | 273   | 273      | 290      |  |  |  |  |  |  |  |  |
| ADA                                          | 244   | 244      | 270      |  |  |  |  |  |  |  |  |
| Attendance Rate                              | 89.6% | 89.6%    | 93.0%    |  |  |  |  |  |  |  |  |
| Unduplicated %                               | 57.8% | 57.8%    | 58.5%    |  |  |  |  |  |  |  |  |
| Revenue per ADA                              |       | \$17,047 | \$13,936 |  |  |  |  |  |  |  |  |
| Expenses per ADA                             |       | \$16,513 | \$13,891 |  |  |  |  |  |  |  |  |

# **Attendance Metrics**

Forecast attendance reduced to 244 from 270 budget, reducing LCFF \$250K.

Early attendance near 90%.

UPP forecast 57.82%.

LCFF is calculated at \$9,556 per ADA.