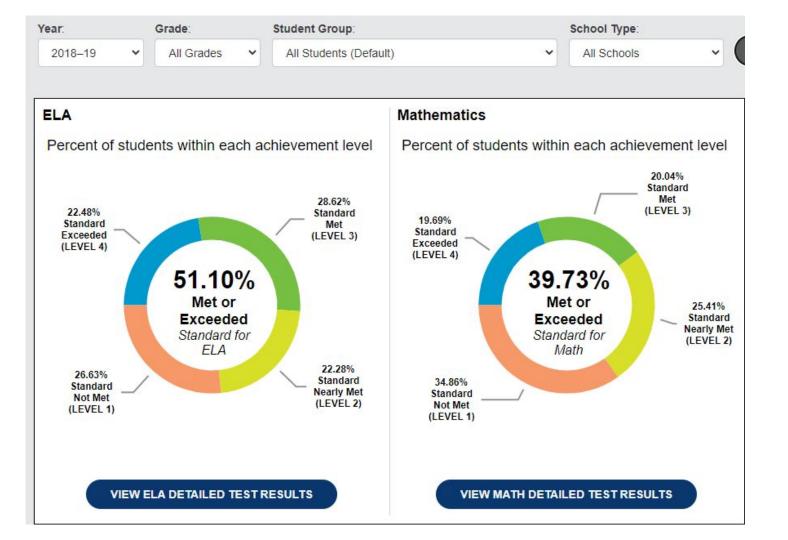

### > Standardized Testing

- Last year the testing wasn't required so our testing averages aren't presented on the state dashboard but we are continuing to trend in a positive direction. A report will be going out to our community soon about what our trends look like from last year and presented to CUSD. Also good info to present when looking for TK families that even during fires and pandemics our test averages improved.
- 6. NEXT MEETING Tuesday, February 15th, 2022 at 6:00PM