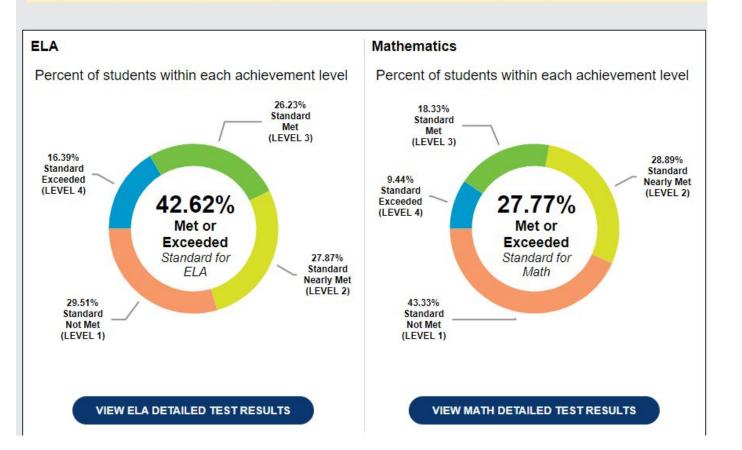

### > Standardized Testing

- Last year the testing wasn't required so our testing averages aren't presented on the state dashboard but we are continuing to trend in a positive direction. A report will be going out to our community soon about what our trends look like from last year and presented to CUSD. Also good info to present when looking for TK families that even during fires and pandemics our test averages improved.
- 6. NEXT MEETING Tuesday, February 15th, 2022 at 6:00PM