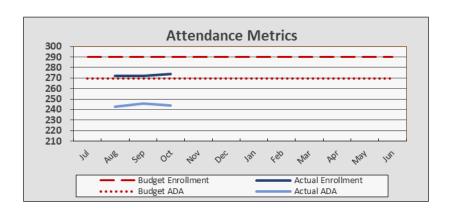

# **Enrollment and Per Pupil Data**

| Enrollment & Per Pupil Data                  |       |          |          |  |  |  |
|----------------------------------------------|-------|----------|----------|--|--|--|
| <u> Actual</u> <u>Forecast</u> <u>Budget</u> |       |          |          |  |  |  |
| Average Enrollment                           | 273   | 273      | 290      |  |  |  |
| ADA                                          | 244   | 244      | 270      |  |  |  |
| Attendance Rate                              | 89.6% | 89.6%    | 93.0%    |  |  |  |
| Unduplicated %                               | 57.8% | 57.8%    | 58.5%    |  |  |  |
| Revenue per ADA                              |       | \$17,047 | \$13,936 |  |  |  |
| Expenses per ADA                             |       | \$16,513 | \$13,891 |  |  |  |

# **Attendance Metrics**

Forecast attendance reduced to 244 from 270 budget, reducing LCFF \$250K.

Early attendance near 90%.

UPP forecast 57.82%.

LCFF is calculated at \$9,556 per ADA.