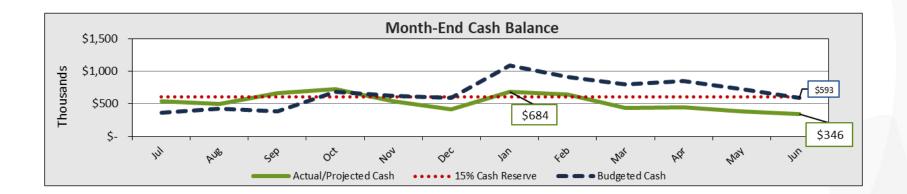

# **Highlights**

- Drop in attendance requires escalating use of federal funding to maintain current services.
- Forecast loss (excluding PPP) (\$400K) with support of \$623K one-time funds.
- Forecast \$4 million expenses compared to \$3 million reoccurring revenue.
- Multi-year federal awards forecast extinguished during 2021/22 and 2022/23.
- 2020/21 audit reclassified PPP forgiveness as 2021/22 revenue, impact \$531K.
- Hold Harmless ADA (293.37) could add \$450K+ revenue, three-year average ADA +\$300K+.
- Revenue below budget (\$126K) ongoing revenue (\$306K) + one-time revenue +180K.
- Expenses above budget (\$286K).
- Cash ended month \$684K. Operating loss increases concern for cash in 2022/23.

# Cash Balance

- Current cash \$419K, 38 days.
- Forecast operating loss decreases cash (\$247K+) compared to budget, threatening cash stability.