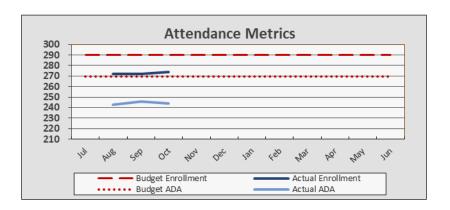

# Attendance Data and Metrics

# Enrollment and Per Pupil Data

| Enrollment & Per Pupil Data                 |       |          |          |  |  |  |
|---------------------------------------------|-------|----------|----------|--|--|--|
| <u>Actual</u> <u>Forecast</u> <u>Budget</u> |       |          |          |  |  |  |
| Average Enrollment                          | 273   | 273      | 290      |  |  |  |
| ADA                                         | 244   | 244      | 270      |  |  |  |
| Attendance Rate                             | 89.6% | 89.6%    | 93.0%    |  |  |  |
| Unduplicated %                              | 57.8% | 57.8%    | 58.5%    |  |  |  |
| Revenue per ADA                             |       | \$17,151 | \$13,936 |  |  |  |
| Expenses per ADA                            |       | \$16,498 | \$13,891 |  |  |  |

# **Attendance Metrics**

Forecast attendance reduced to 244 from 270 budget, reducing LCFF \$250K.

Early attendance near 90%.

UPP forecast 57.82%.

LCFF is calculated at \$9,556 per ADA.