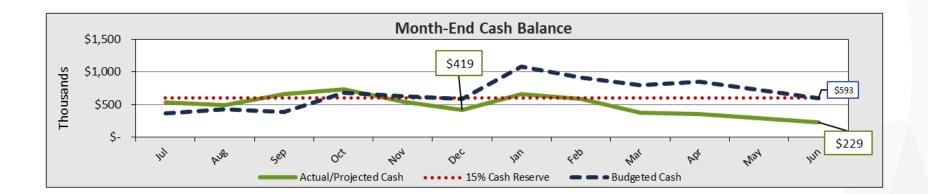

# Cash Balance

- Current cash \$419K, 38 days.
- Forecast operating loss decreases cash (\$360K+) compared to budget, threatening cash stability.

Compliance Deadlines (next 60 days)

|         |          | XLOU uays)                                                                                                                                                                                                                                                                                                                                                                                                                                                                                                                                                                                                                                                                                                                                                                                                                                  |                                     |                       |                       |                                                         |
|---------|----------|---------------------------------------------------------------------------------------------------------------------------------------------------------------------------------------------------------------------------------------------------------------------------------------------------------------------------------------------------------------------------------------------------------------------------------------------------------------------------------------------------------------------------------------------------------------------------------------------------------------------------------------------------------------------------------------------------------------------------------------------------------------------------------------------------------------------------------------------|-------------------------------------|-----------------------|-----------------------|---------------------------------------------------------|
| Area    | Due Date | Description                                                                                                                                                                                                                                                                                                                                                                                                                                                                                                                                                                                                                                                                                                                                                                                                                                 | Completed By                        | Board Must<br>Approve | Signature<br>Required | Additional Information                                  |
| DATA    | Jan-05   | CALPADS - Fall 2 Submission Window opens- Information will be used by the US Department of Education and the California Department of Education to gain insights into student course enrollments, services rendered in support of school's English Learner population, staff assignments and full-time equivalent levels. The reported data represent a snapshot of a school's status in the previously listed areas per Census Day, October 6, 2021. Schools have until March 4, 2022 to certified data. IMPORTANT: Fall 2 Staff assignment data will be referenced by the Commission on Teacher Credentialing (CTC) for accountability purposes. CTC will cross reference teachers' credential information with the courses/sections they are assigned to teach. CTC will report misassignments/discrepancies to your charter authorizer. | BOCS                                | No                    | No                    | https://www.cde.ca.gov/ds/sp/cl/rptcalendar.asp         |
| FINANCE | Jan-14   | Federal Stimulus Reporting - Local educational agencies (LEAs) are required to report to the California Department of Education (CDE) on funds received through the CARES Act, the CRRSA Act, and the ARP. (ESSER I, GEER, ESSER II, ESSER III). LEAs are required to report status of funds for the period October 1, 2021 - December 31, 2021.                                                                                                                                                                                                                                                                                                                                                                                                                                                                                            | Charter Impact with<br>BOCS support | No                    | No                    | https://www.cde.ca.gov/fg/cr/reporting.asp              |
| FINANCE | Jan-14   | Maintenance of Equity (MOE) Exception Certification - Local educational agencies (LEAs) receiving ESSER III funds are required to complete the Maintenance of Equity Exemption Certification Questionnaire to determine if they will be subject to MOE provisions related to ESSER III funds.  Among five exempt categories, LEAs are exempt if they operate a single school.                                                                                                                                                                                                                                                                                                                                                                                                                                                               | Charter Impact with<br>BOCS support | No                    | No                    | https://www.cde.ca.gov/fg/cr/reporting.asp              |
| FINANCE | Jan-14   | Kitchen Infrastructure and Training Funds Application - The Kitchen Infrastructure and Training (KIT) Funding allocations provide eligible local educational agencies with additional state funds to purchase equipment and upgrades to kitchen infrastructures, and offer food service staff training.  Only LEAs that are a program sponsor of the U. S. Department of Agriculture's NSLP or SBP will receive funding. An LEA program sponsor is one with a written agreement with the CDE, Nutrition Services Division and has a valid Child Nutrition Information and Payment System identification number on file on or before the deadline date for submission of this registration form.                                                                                                                                             | Charter Impact with<br>BOCS support | No                    | No                    | https://www.cde.ca.gov/ls/nu/kitfunds.asp               |
| DATA    | Jan-18   | Period 1 (P1) Attendance Report - P1 ADA is due to CDE on 1/18/2022. It represents a school's total ADA for a reporting period from the beginning of the school year through December 31,2021. All 2021–22 data reporting must be completed via the new PADC Web Application.                                                                                                                                                                                                                                                                                                                                                                                                                                                                                                                                                               | BOCS                                | No                    | Yes                   | https://www.cde.ca.gov/fg/aa/pa/ataglance2122.asp       |
| FINANCE | Jan-18   | Expanded Learning Opportunities Grant (ELO-G) Assurances - In July 2021, as the result of AB130, the ELO-G funding source was adjusted to also include federal stimulus funding. As a result of this change, allocations have been revised to reflect the additional sources and LEAs must submit assurances and fulfill reporting requirements as a condition of funding.                                                                                                                                                                                                                                                                                                                                                                                                                                                                  | Charter Impact with<br>BOCS support | No                    | No                    | https://www3.cde.ca.gov/elograntassurances/logon.asp  X |
| FINANCE | Jan-18   | ERMHS Level 2 Budget Requests and ADA Report due to SELPA - Detail budget requests for ERMHS funding are due to El Dorado Charter SELPA.                                                                                                                                                                                                                                                                                                                                                                                                                                                                                                                                                                                                                                                                                                    | Charter Impact with BOCS support    | No                    | No                    | http://charterselpa.org/fiscal/                         |
| FINANCE | Jan-18   | SpEd Pandemic Dispute Prevention & Learning Recovery Funding Reports due to SELPA - Expenditure reports are due to El Dorado Charter SELPA.                                                                                                                                                                                                                                                                                                                                                                                                                                                                                                                                                                                                                                                                                                 | Charter Impact with<br>BOCS support | No                    | No                    | http://charterselpa.org/fiscal/                         |
| FINANCE | Jan-21   | Mid-Year Expenditure Report due to SELPA - Interim financial reporting for actuals through December 31 are due to El Dorado Charter SELPA.                                                                                                                                                                                                                                                                                                                                                                                                                                                                                                                                                                                                                                                                                                  | Charter Impact                      | No                    | No                    | http://charterselpa.org/fiscal/                         |
| DATA    | Jan-28   | CALPADS - Fall 1 Amendment deadline - Final opportunity to review and correct your certified CALPADS - Fall 1 student data. Students' program eligibility information associated with lunch, special education, homeless, English language learner, school enrollment and graduation statuses will be submitted to the CDE. This data will be used to in CDE's CA Dashboard calculations and determine access to funding such as student meal reimbursements and unduplicated count factors.                                                                                                                                                                                                                                                                                                                                                | BOCS                                | No                    | No                    | https://www.cde.ca.gov/ds/sp/cl/rptcalendar.asp         |