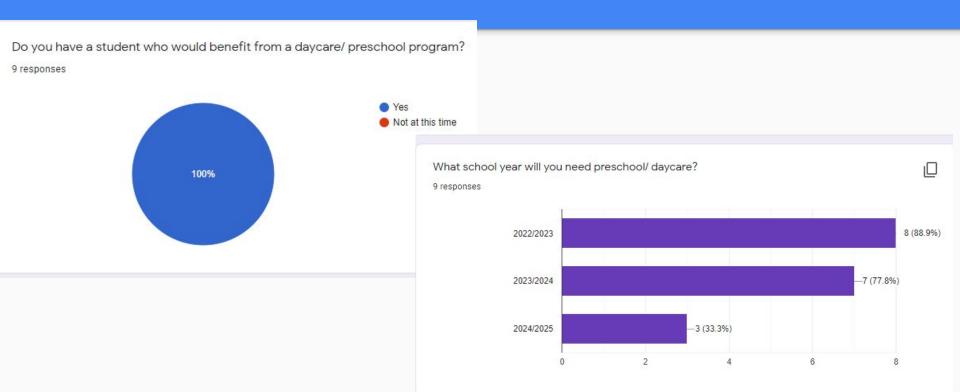

### 3. SUSTAINABLE SCHOOL DESIGN TASK FORCE

3.1. Preschool Program

Riley Murray

- 4. NEXT MEETING Tuesday, January 11th, 2022 at 4:15PM
- 5. ADJOURNMENT