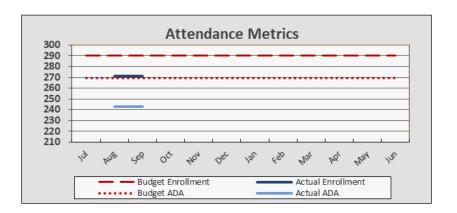

### **Enrollment and Per Pupil Data**

| Enrollment & Per Pupil Data           |       |          |          |  |  |  |  |  |
|---------------------------------------|-------|----------|----------|--|--|--|--|--|
| <u> Actual Forecast</u> <u>Budget</u> |       |          |          |  |  |  |  |  |
| Average Enrollment                    | 271   | 271      | 290      |  |  |  |  |  |
| ADA                                   | 243   | 252      | 270      |  |  |  |  |  |
| Attendance Rate                       | 89.6% | 93.0%    | 93.0%    |  |  |  |  |  |
| Unduplicated %                        | 57.8% | 57.8%    | 58.5%    |  |  |  |  |  |
| Revenue per ADA                       |       | \$16,986 | \$13,936 |  |  |  |  |  |
| Expenses per ADA                      |       | \$15,969 | \$13,891 |  |  |  |  |  |

### **Attendance Metrics**

Forecast enrollment reduced to 271 from 290 enrollment.

Early attendance 242.77, requiring 252+ (93%+) ADA going forward to achieve 251+ ending ADA. UPP forecast 57.82%.

LCFF is calculated at \$9,564 per ADA.