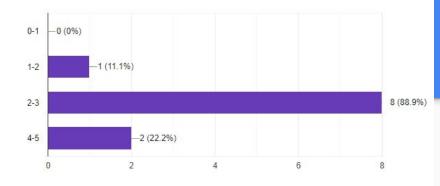

### 3. SUSTAINABLE SCHOOL DESIGN TASK FORCE

3.1. Preschool Program

Riley Murray

- 4. NEXT MEETING Tuesday, January 11th, 2022 at 4:15PM
- 5. ADJOURNMENT