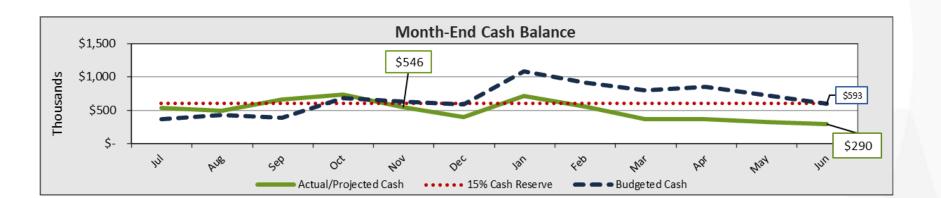

### **Highlights**

- Drop in enrollment/attendance requires escalating use of federal funding to maintain current services.
- Forecast \$4 million expenses compared to \$3 million reoccurring revenue.
- Multi-year federal awards forecast extinguished during 2021/22 and 2022/23.
- 2020/21 audit reclassified PPP forgiveness as 2021/22 revenue, impact \$531K.
- Forecast loss (excluding PPP) (\$275K) with support of \$624K one-time funds.
- Revenue below budget (\$9K) ongoing revenue (\$189K) + one-time revenue +180K.
- Expenses above budget (\$278K).
- Cash ended month \$546K.

## Cash Balance

- Current cash \$546K, 49 days.
- Forecast operating loss decreases cash (\$300K+) compared to budget, threatening cash stability.

| Compliance D | eadlines |  | A |  |
|--------------|----------|--|---|--|
|              |          |  |   |  |