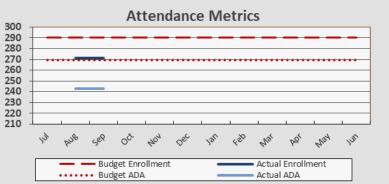

**Enrollment and Per Pupil Data** 

**Attendance Metrics** 

| Enrollme           |               |                 |               |            |
|--------------------|---------------|-----------------|---------------|------------|
|                    | <u>Actual</u> | <u>Forecast</u> | <u>Budget</u> | 300<br>290 |
| Average Enrollment | 271           | 271             | 290           | 280        |
| ADA                | 243           | 252             | 270           | 260        |
| Attendance Rate    | 89.6%         | 93.0%           | 93.0%         | 230        |
| Unduplicated %     | 57.8%         | 57.8%           | 58.5%         | 210        |
| Revenue per ADA    |               | \$16,986        | \$13,936      | 10         |
| Expenses per ADA   |               | \$15,670        | \$13,891      |            |

Forecast enrollment reduced to 271 from 290 enrollment.

Month 1 attendance 242.77, requiring 252+ (93%+) ADA going forward to achieve 251+ ending ADA.

UPP forecast 57.82%.

LCFF is calculated at \$9,564 per ADA.