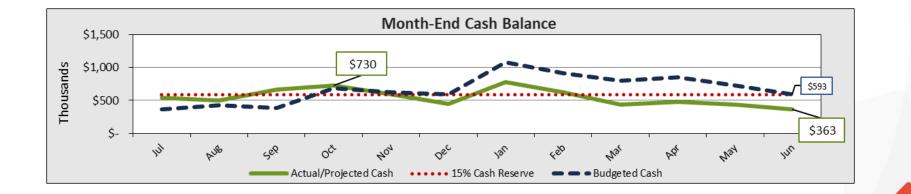

# Cash Balance

- Current cash **\$730K**, 67 days.
- Forecast operating loss decreases cash (\$200K+) compared to budget.

**BLUE OAK CHARTER SCHOOL** 