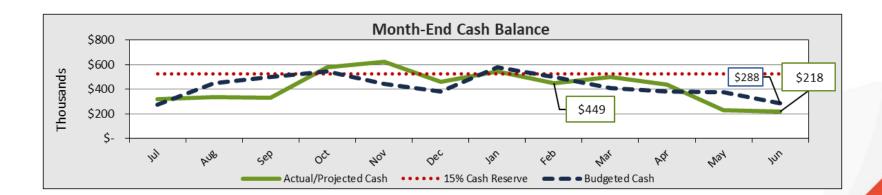

## **Highlights**

- Forecast surplus +\$647K, includes PPP forgiveness, recommended to reserve surplus for future shortfalls.
- Revenue forecast exceeds budget, +\$474K. Excluding CARES Act and PPP timing +\$25K.
- Expenses forecast below budget \$75K.
- Cash ended month \$449K.
- New and proposed funding not included in 20/21 forecast:
- ESSER II \$251K awarded 21/22
- Proposed reopening \$88K and expanded learning \$191K

## Surplus / (Deficit) & Fund Balance

- Current forecast surplus +\$647K.
- Additional \$80K surplus excluded (LLMF and ESSER) eligible for use during 2021/22.
- Fund balance forecast **\$1.18 million**, 34%, 122 days expenses.
- Deferred funding reduces fund balance available as cash reserves.

## Cash Balance

- Current cash is \$449K.
- State payment deferrals and ongoing economic uncertainty influence 2020/21 planning.
- Advance cash planning forecast to avoid short-term borrowing during June-Aug 2021.
- Management and Charter Impact are monitoring activities to ensure adequate cash availability.