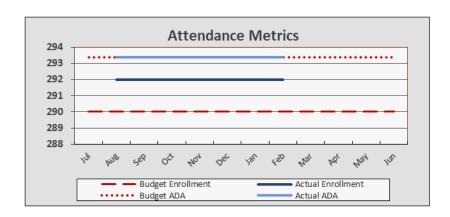

### **Enrollment and Revenues**

- 2020/21 funding is based on 2019/20 P-2 ADA (293.37), no ADA will be reported for 2020/21.
- 2020/21 CALPADS data maintained rolling UPP at 58%.

## **Enrollment and Per Pupil Data**

| Enrollment & Per Pupil Data   |        |          |          |  |  |  |  |
|-------------------------------|--------|----------|----------|--|--|--|--|
| <u> Actual Forecast Budge</u> |        |          |          |  |  |  |  |
| Average Enrollment            | 292    | 292      | 290      |  |  |  |  |
| ADA                           | 293    | 293      | 293      |  |  |  |  |
| Attendance Rate               | 100.5% | 100.5%   | 101.2%   |  |  |  |  |
| Unduplicated %                |        | 58.1%    | 58.0%    |  |  |  |  |
| Revenue per ADA               |        | \$14,187 | \$12,570 |  |  |  |  |
| Expenses per ADA              |        | \$11,982 | \$12,237 |  |  |  |  |

## **Attendance Metrics**

2020/21 funding is based on 2019/20 P-2 ADA (293.37), no ADA will be reported for 2020/21.