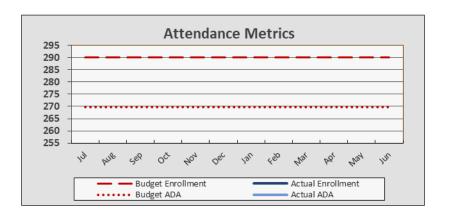

# Attendance Data and Metrics

# **Enrollment and Per Pupil Data**

| Enrollment & Per Pupil Data                  |     |          |          |  |  |  |
|----------------------------------------------|-----|----------|----------|--|--|--|
| <u> Actual</u> <u>Forecast</u> <u>Budget</u> |     |          |          |  |  |  |
| Average Enrollment                           | n/a | 290      | 290      |  |  |  |
| ADA                                          | n/a | 293      | 293      |  |  |  |
| Attendance Rate                              | n/a | 101.2%   | 101.2%   |  |  |  |
| Unduplicated %                               |     | 58.0%    | 58.0%    |  |  |  |
| Revenue per ADA                              |     | \$12,563 | \$12,570 |  |  |  |
| Expenses per ADA                             |     | \$12,162 | \$12,237 |  |  |  |

# **Attendance Metrics**

2020/21 funding is based on 2019/20 P-2 ADA (293.37), no ADA will be reported for 2020/21.

# **Enrollment and Revenues**

- 2020/21 funding is based on 2019/20 P-2 ADA (293.37), no ADA will be reported for 2020/21.
- 2020/21 CALPADS data will update rolling UPP for 2020/21, current forecast 58% (3 yr).