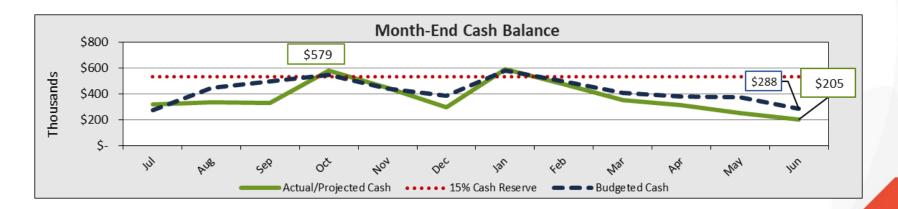

# Cash Balance

- Current cash is \$579K, including \$530K PPP loan and excluding \$283K outstanding AR.
- PPP loan ensures school meets payroll and rent and is potentially forgivable after twenty-four-week period.
- State payment deferrals and ongoing economic uncertainty influence 2020/21 planning.
- Due to slow collections, short term borrowing may be recommended before June 2021.
- Management and Charter Impact are monitoring activities to ensure adequate cash availability.

# **Highlights**

- Forecast surplus +\$118K, recommended to reserve surplus for future shortfalls.
- Revenue forecast near budget, (\$2K).
- Expenses forecast below budget \$22K.
- Cash ended month \$579K, utilizing PPP loan to cover payroll during funding delay.
- State payment deferrals and ongoing economic uncertainty influence 2020/21 planning.

# Surplus / (Deficit) & Fund Balance

- Current forecast surplus +\$118K.
- Recommend holding \$80K surplus (LLMF and ESSER) eligible for use during 2021/22.
- Fund balance forecast \$649K, 18%, 66 days expenses.
- Deferred funding reduces fund balance available as cash reserves.