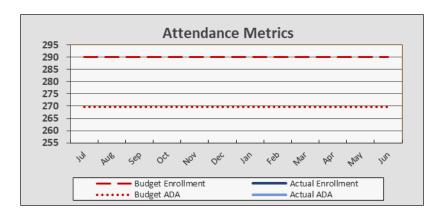

#### **Enrollment and Revenues**

- 2020/21 funding is based on 2019/20 P-2 ADA (293.37), no ADA will be reported for 2020/21.
- 2020/21 CALPADS data will update rolling UPP for 2020/21, current forecast 58% (3 yr).

#### **Enrollment and Per Pupil Data**

| Enrollment & Per Pupil Data                  |       |          |          |  |  |  |
|----------------------------------------------|-------|----------|----------|--|--|--|
| <u> Actual</u> <u>Forecast</u> <u>Budget</u> |       |          |          |  |  |  |
| Average Enrollment                           | n/a   | 290      | 290      |  |  |  |
| ADA                                          | n/a   | 293      | 293      |  |  |  |
| Attendance Rate                              | n/a   | 101.2%   | 101.2%   |  |  |  |
| Unduplicated %                               | 58.0% | 58.0%    | 58.0%    |  |  |  |
| Revenue per ADA                              |       | \$12,561 | \$12,570 |  |  |  |
| Expenses per ADA                             |       | \$12,129 | \$12,237 |  |  |  |

#### **Attendance Metrics**

2020/21 funding is based on 2019/20 P-2 ADA (293.37), no ADA will be reported for 2020/21.