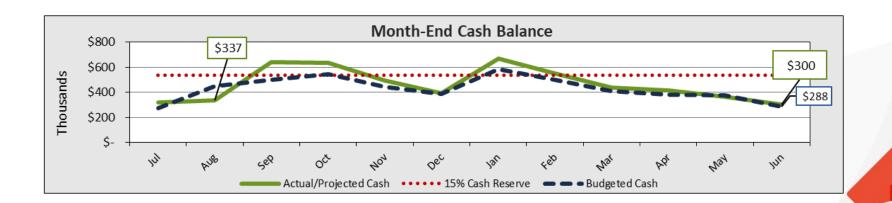

#### **Highlights**

- Forecast surplus +\$127K, with more info required from Learning Continuity Plan.
- Revenue forecast near budget, (\$3K).
- Early expenses forecast below budget \$32K.
- Cash ended month \$337K, utilizing PPP loan to cover payroll during funding delay.
- State payment deferrals and ongoing economic uncertainty influence 2020/21 planning.

## Cash Balance

- Current cash is \$337K, including \$530K PPP loan and excluding \$565K outstanding AR.
- PPP loan ensures school meets payroll and rent and is potentially forgivable after twenty-four-week period.
- State payment deferrals and ongoing economic uncertainty influence 2020/21 planning.
- Improved EPA timing forecast potentially avoids short-term borrowing in Spring.
- Management and Charter Impact are monitoring activities to ensure adequate cash availability.