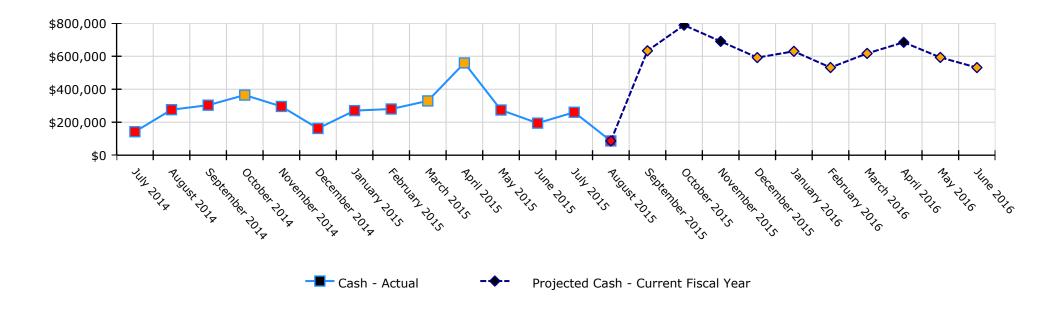

## Monthly Book Balance Over Time

## Prior 12 months and Projections to Year End

|                | Cash Amount  | Actual or Projected |
|----------------|--------------|---------------------|
| July 2014      | \$142,340.32 | Actual              |
| August 2014    | \$275,848.86 | Actual              |
| September 2014 | \$303,287.85 | Actual              |
| October 2014   | \$364,678.76 | Actual              |
| November 2014  | \$295,606.84 | Actual              |
| December 2014  | \$162,148.12 | Actual              |
| January 2015   | \$270,309.27 | Actual              |
| February 2015  | \$280,086.78 | Actual              |
| March 2015     | \$329,183.05 | Actual              |
| April 2015     | \$559,350.08 | Actual              |
| May 2015       | \$273,901.15 | Actual              |
| June 2015      | \$194,394.60 | Actual              |

|                | Cash Amount  | Actual or Projected |
|----------------|--------------|---------------------|
| July 2015      | \$260,421.19 | Actual              |
| August 2015    | \$86,384.71  | Actual              |
| September 2015 | \$633,051.00 | Projected           |
| October 2015   | \$788,494.00 | Projected           |
| November 2015  | \$690,248.00 | Projected           |
| December 2015  | \$592,002.00 | Projected           |
| January 2016   | \$629,888.00 | Projected           |
| February 2016  | \$531,641.00 | Projected           |
| March 2016     | \$617,118.00 | Projected           |
| April 2016     | \$684,624.00 | Projected           |
| May 2016       | \$592,884.00 | Projected           |
| June 2016      | \$531,235.00 | Projected           |